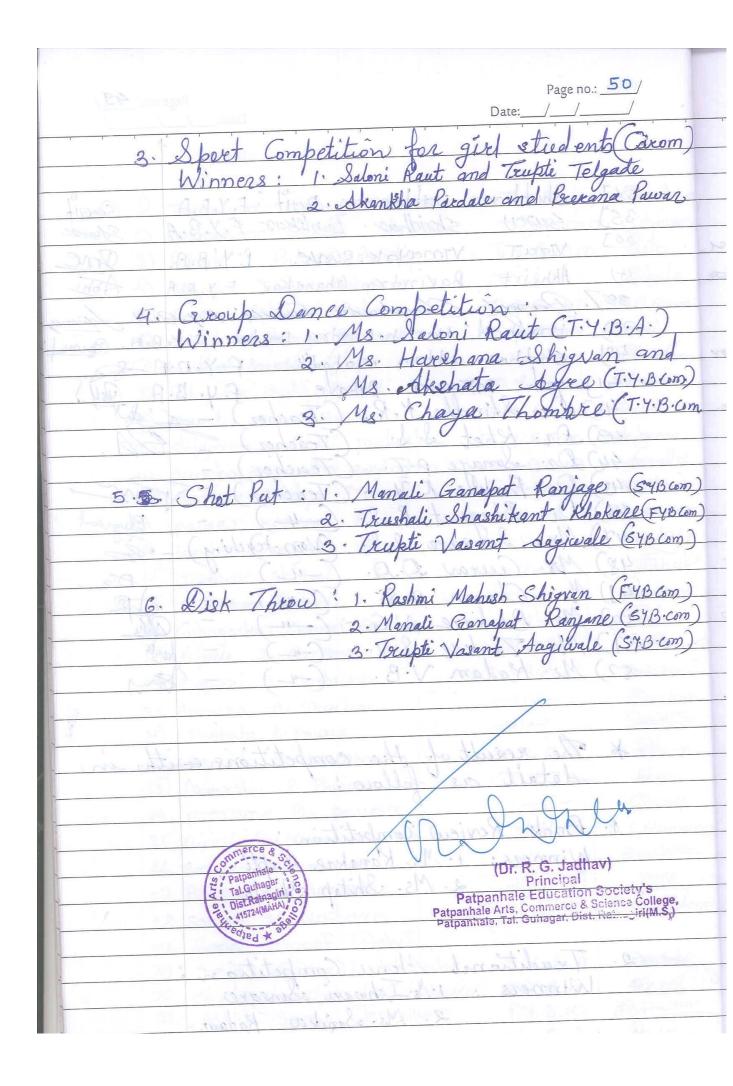

|                                          |



#### **Notice**



Patpanhale Education Society's

#### PATPANHALE ARTS, COMMERCE & SCIENCE COLLEGE

A./p.: PATPANHALE - Shringartali, Tal. Guhagar, Dist. Ratnagiri. - 415 724. (M.S.)

E-mail: scp523@yahoo.in

Website: www.patpanhalecollege.in

NAAC Re-accrediated with 'B' Grade

(Permanently Affiliated to Mumbai University)

Ref. :

Date: 02/03/2022

#### **Notice**

The entire girl students of all classes are hereby informed that the Group Dance Competition for girl students is organized in college on Saturday, 05-03-2022 at 10:30 a.m. It is hoped that the maximum number of girl students may participate. You are asked to participate for the same.

Tal.Guhagar

(Dr. R. G. Jadhav) Principal

Patpanhale Education Society's
Patpanhale Arts, Commerce & Science College,
Patpanhale, Tal. Gyha