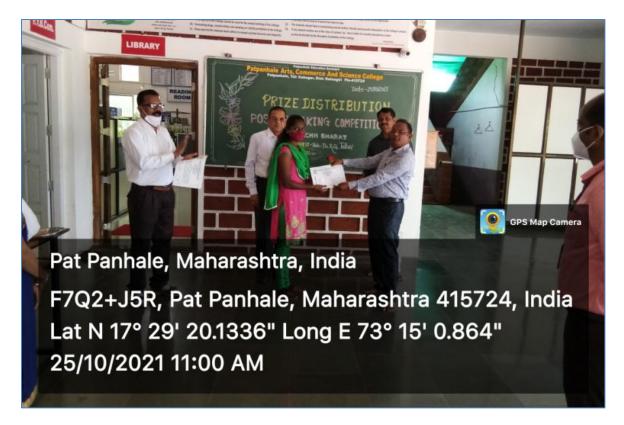

# (1) Poster Making Competition 02-10-2021

On the occasion of the birth anniversary of the Father of the Nation Mahatma Gandhi and LalBahadurShastri, under the head of "Swachha Bharat Abhiyan" the IQAC with collaboration of Cultural Activities and Marathi department of the college organized Poster Making Competition on 02-10-2021. Total 25 students participated in the said competition. Prof. Gorivale, Principal, Anjanvel High school were present as Chief guest. The prise distribution ceremony was held on 25<sup>th</sup> October, 2021. The winners were facilitated with Certificate and Cash prizes of Rs. 1501, 1001 and Rs. 501 consequently by the Principal Dr. R.G. Jadhav.