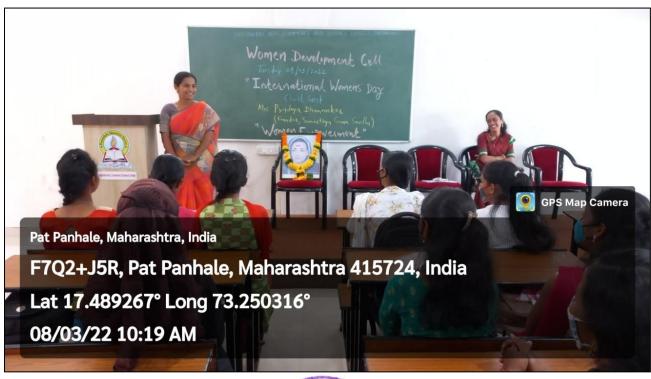

m (SYBCOM Classroom)

• Time: 9:30 AM

We would like to cordially invite you to deliver a lecture in our College for the same and grace the occasion. We would be grateful if you be part of the ceremony and share your expertise on the theme.

Kindly confirm your acceptance for the date and looking forward to hearing from you.

Thanking you,

Prof. Trishala S. Sable/ Choughule,

Co-Ordinator,

Women Development Cell

Dr. R. G. Jadhav (Dr. R. G. Jadhav)

Propanhale Education Society's Patpanhale Arts, Commerce & Science College Ratpanhale, Tal. Guhagar, Dist. Rather Line, S.)

Tal.Guhagar Dist.Ratnagiri

## **Snapshots of the Event**



















Pat Panhale, Maharashtra, India

08/03/22 10:14 AM

Lat 17.489236° Long 73.250288°

F7Q2+J5R, Pat Panhale, Maharashtra 415724, India













## **Attendance**

| Page no.:/ Date: / / /                                                                                                                                                                                                                                                                                                                                                                                                                                                                                                                                                                                              |
|--------------------------------------------------------------------------------------------------------------------------------------------------------------------------------