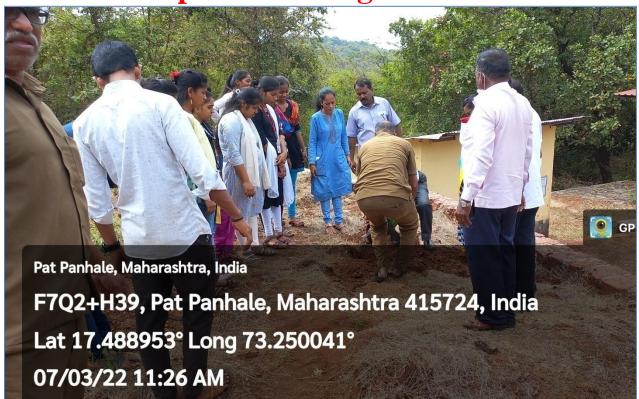

# "Swachha Bharat Abhiyan"

| Sr. No. | Date       | Particulars                 |  |
|---------|------------|-----------------------------|--|
| 1       | 02-10-2021 | Poster Making Competition   |  |
| 2       | 07-03-2022 | Plantation and Conservation |  |
| 3       |            |                             |  |
| 4       |            |                             |  |

# (1) Poster Making Competition 02-10-2021

On the occasion of the birth anniversary of the Father of the Nation Mahatma Gandhi and LalBahadurShastri, under the head of "Swachha Bharat Abhiyan" the IQAC with collaboration of Cultural Activities and Marathi department of the college organized Poster Making Competition on 02-10-2021. Total 25 students participated in the said competition. Prof. Gorivale, Principal, Anjanvel High school were present as Chief guest. The prise distribution ceremony was held on 25<sup>th</sup> October, 2021. The winners were facilitated with Certificate and Cash prizes of Rs. 1501, 1001 and Rs. 501 consequently by the Principal Dr. R.G. Jadhav.