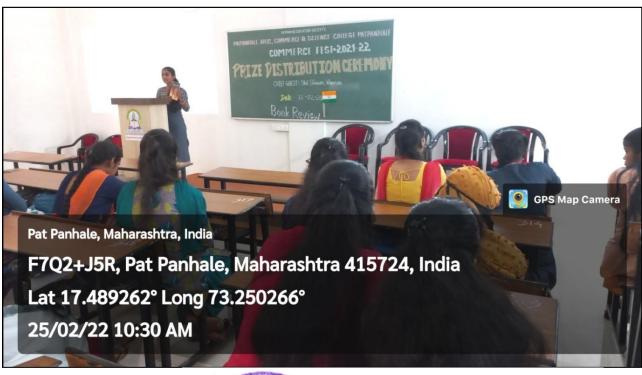

(1)
IQAC Minutes

View

(2)
CDC Minutes
View

Principal

Patpannale Arts Commerce & Science College
Shringartall Tal. Guhagar

Dist. Ratnagiri 415724 (Maharashtra)