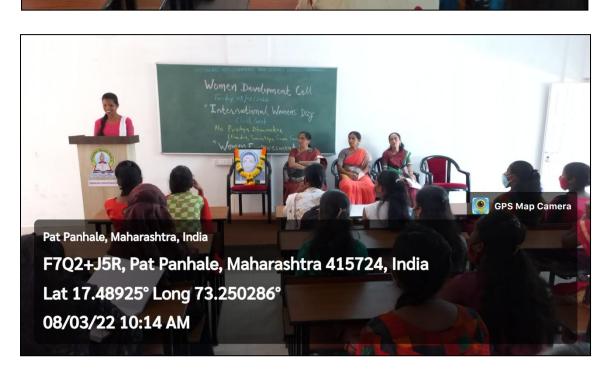

ence Room (SYBCOM Classroom)

• Time: 9:30 AM

We would like to cordially invite you to deliver a lecture in our College for the same and grace the occasion. We would be grateful if you be part of the ceremony and share your expertise on the theme.

Kindly confirm your acceptance for the date and looking forward to hearing from you.

Thanking you,

Prof. Trishala S. Sable/ Choughule,

Co-Ordinator,

Women Development Cell

Dr. R. G. Jadhav (Dr. R. G. Jadhav)

Propanhale Education Society's Patpanhale Arts, Commerce & Science College Ratpanhale, Tal. Guhagar, Dist. Rather Line, S.)

Tal.Guhagar Dist.Ratnagiri

## **Snapshots of the Event**



















Pat Panhale, Maharashtra, India

08/03/22 10:14 AM

Lat 17.489236° Long 73.250288°

F7Q2+J5R, Pat Panhale, Maharashtra 415724, India













## **Attendance**

| Page no.:/ Date: / / /                                                                                                                                                                                                                                                                                                                                                                                                                                                                                                                                                                                              |
|------------------------------------------------------------------------------------------------------------------------------------------------------------------------