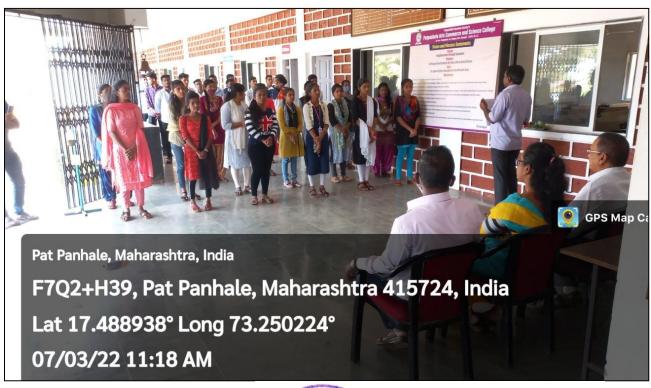

# "Swachha Bharat Abhiyan"

| Sr. No. | Date       | Particulars                 |  |
|---------|------------|-----------------------------|--|
| 1       | 02-10-2021 | Poster Making Competition   |  |
| 2       | 07-03-2022 | Plantation and Conservation |  |
| 3       |            |                             |  |
| 4       |            |                             |  |

# (1) Poster Making Competition 02-10-2021

On the occasion of the birth anniversary of the Father of the Nation Mahatma Gandhi and LalBahadurShastri, under the head of "Swachha Bharat Abhiyan" the IQAC with collaboration of Cultural Activities and Marathi department of the college organized Poster Making Competition on 02-10-2021. Total 25 students participated in the said competition. Prof. Gorivale, Principal, Anjanvel High school were present as Chief guest. The prise distribution ceremony was held on 25<sup>th</sup> October, 2021. The winners were facilitated with Certificate and Cash prizes of Rs. 1501, 1001 and Rs. 501 consequently by the Principal Dr. R.G. Jadhav.