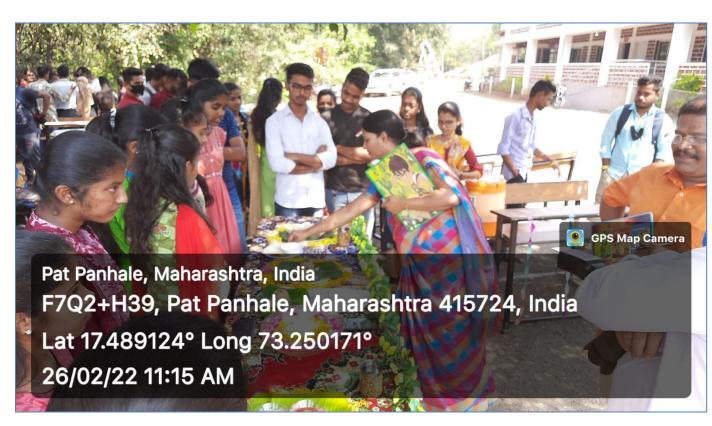

# (1) Poster Making Competition 02-10-2021

On the occasion of the birth anniversary of the Father of the Nation Mahatma Gandhi and LalBahadurShastri, under the head of "Swachha Bharat Abhiyan" the IQAC with collaboration of Cultural Activities and Marathi department of the college organized Poster Making Competition on 02-10-2021. Total 25 students participated in the said competition. Prof. Gorivale, Principal, Anjanvel High school were present as Chief guest. The prise distribution ceremony was held on 25<sup>th</sup> October, 2021. The winners were facilitated with Certificate and Cash prizes of Rs. 1501, 1001 and Rs. 501 consequently by the Principal Dr. R.G. Jadhav.