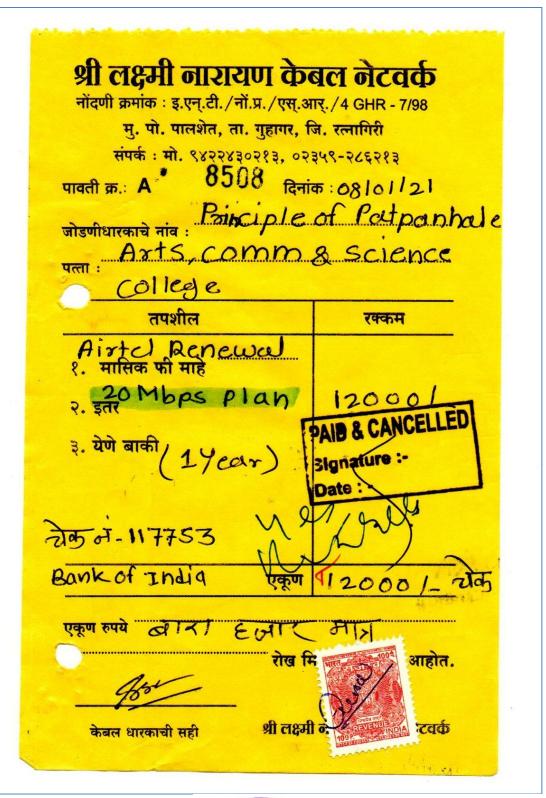

Signed on behalf of the Growtech Smart Service

(SEAL)

SERVICE AGREEMENT under Annual Maintenance Contract Signed with Shree Laxmi Narayan Cable Network for Internet, having its offices Ganesh Krupa Palshet, at/post Palshet, Tal-Guhagar, Dist-Ratnagiri for the year 2021-22.

## Shree Laxminarayan Cable Network

Ganesh Krupa Palshet Tal-Guhagar, Dist-Ratnagiri, Maharashtra – 415703 GSTIN: 27ADLPJ1892K1Z2

#### NON COMPREHENSIVE ANNUAL SERVICE CONTRACT

Date: 11/01/2021

To,

The Principal,
Patpanhale Arts, Commerce & Science College,
Tal - Guhagar, Dist - Ratnagiri.

#### TO WHOMSOEVER IT MAY CONCERN

It is my pleasure to mention here that, We, Shree Laxminarayan Cable Network are engaged in providing Internet Connection for following with this college for the year 2021-22.

- Installation of Internet connection.
- 50 MBPS plan (for 1 year).
- Internet Writing Maintenance.
- Campus Networking, Fault Finding and Solutions.
- General Maintenance regarding Internet.

Mahesh V. Joshi

Shree Laxminarayan Cable Network

Shree Laxminarayan Cable Network

Mahesh V. Joshi

Signed on behalf of the User

Signed .....

Name: Ox. R. G. Jad haw

Designation: Principal

(Dr. R. G. Jadhav) Principal

Patpanhale Education Society's Patpanhale Arts, Commerce & Science College, Patpanhale, Tal. Guhagar, Dist. Ratnagiri(M.S.),

| श्री तहुमी नारायण केवल नेटवर्क र्<br>नोंदणी क्रमांक : इ.एन्.टी./नों.प्र./एस्.आर्./4 GHR - 7/98<br>मु. पो. पालशेत, ता. गुहागर, जि. रत्नागिरी<br>संपर्क : मो. ९४२२४३०२१३, ०२३५९-२८६२१३<br>पावती क्र.: B 3778 दिनांक : ७८/७/२०२२<br>जो गीधारकाचे नांव : १८८/०६/०५ कुला १११००० विकास<br>पत्ता : १८८००००० विकास |                            |  |  |  |
|------------------------------------------------------------------------------------------------------------------------------------------------------------------------------------------------------------------------------------------------------------------------------------------------------------|----------------------------|--|--|--|
| तपशील                                                                                                                                                                                                                                                                                                      | रक्कम                      |  |  |  |
| Peric for the Net 1 1 1 1 1 1 1 1 1 1 1 1 1 1 1 1 1 1 1                                                                                                                                                                                                                                                    | es (00<br>69 00<br>11000/- |  |  |  |
| रोख वि                                                                                                                                                                                                                                                                                                     | मेळाले, आभारी आहोत.        |  |  |  |
| केबल धारकाची सही श्री लक्ष्म                                                                                                                                                                                                                                                                               | ने कियाण केबल नेटवर्क      |  |  |  |