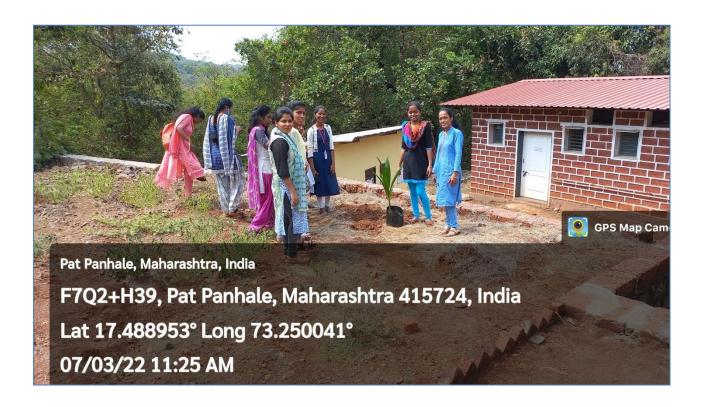

# "Swachha Bharat Abhiyan"

| Sr. No. | Date       | Particulars                 |  |
|---------|------------|-----------------------------|--|
| 1       | 02-10-2021 | Poster Making Competition   |  |
| 2       | 07-03-2022 | Plantation and Conservation |  |
| 3       |            |                             |  |
| 4       |            |                             |  |

# (1) Poster Making Competition 02-10-2021

On the occasion of the birth anniversary of the Father of the Nation Mahatma Gandhi and LalBahadurShastri, under the head of "Swachha Bharat Abhiyan" the IQAC with collaboration of Cultural Activities and Marathi department of the college organized Poster Making Competition on 02-10-2021. Total 25 students participated in the said competition. Prof. Gorivale, Principal, Anjanvel High school were present as Chief guest. The prise distribution ceremony was held on 25<sup>th</sup> October, 2021. The winners were facilitated with Certificate and Cash prizes of Rs. 1501, 1001 and Rs. 501 consequently by the Principal Dr. R.G. Jadhav.