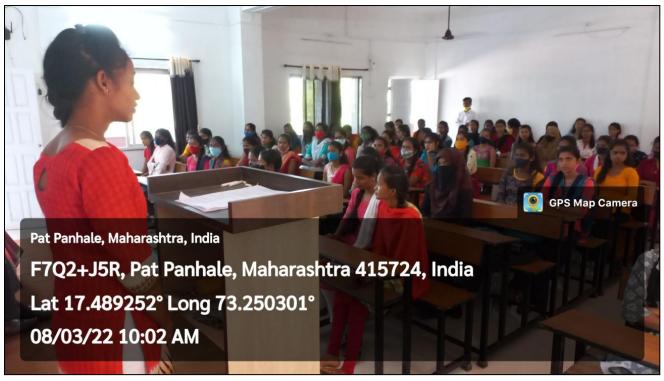

Room (SYBCOM Classroom)

• Time: 9:30 AM

We would like to cordially invite you to deliver a lecture in our College for the same and grace the occasion. We would be grateful if you be part of the ceremony and share your expertise on the theme.

Kindly confirm your acceptance for the date and looking forward to hearing from you.

Thanking you,

Prof. Trishala S. Sable/ Choughule,

Co-Ordinator,

Women Development Cell

Dr. R. G. Jadhav (Dr. R. G. Jadhav)

Propanhale Education Society's Patpanhale Arts, Commerce & Science College Ratpanhale, Tal. Guhagar, Dist. Rather Line, S.)

Tal.Guhagar Dist.Ratnagiri

## **Snapshots of the Event**



















Pat Panhale, Maharashtra, India

08/03/22 10:14 AM

Lat 17.489236° Long 73.250288°

F7Q2+J5R, Pat Panhale, Maharashtra 415724, India













## **Attendance**

| Page no.:/ Date: / / /                                                                                                                                                                                                                                                                                                                                                                                                                                                                                                                                                                                              |
|----------------------------------------------------------------------------------------------------------------------------------------------------------------------------