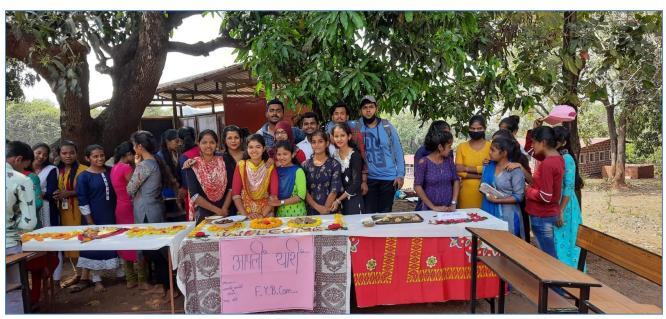

# "Swachha Bharat Abhiyan"

| Sr. No. | Date       | Particulars                 |  |
|---------|------------|-----------------------------|--|
| 1       | 02-10-2021 | Poster Making Competition   |  |
| 2       | 07-03-2022 | Plantation and Conservation |  |
| 3       |            |                             |  |
| 4       |            |                             |  |

# (1) Poster Making Competition 02-10-2021

On the occasion of the birth anniversary of the Father of the Nation Mahatma Gandhi and LalBahadurShastri, under the head of "Swachha Bharat Abhiyan" the IQAC with collaboration of Cultural Activities and Marathi department of the college organized Poster Making Competition on 02-10-2021. Total 25 students participated in the said competition. Prof. Gorivale, Principal, Anjanvel High school were present as Chief guest. The prise distribution ceremony was held on 25<sup>th</sup> October, 2021. The winners were facilitated with Certificate and Cash prizes of Rs. 1501, 1001 and Rs. 501 consequently by the Principal Dr. R.G. Jadhav.