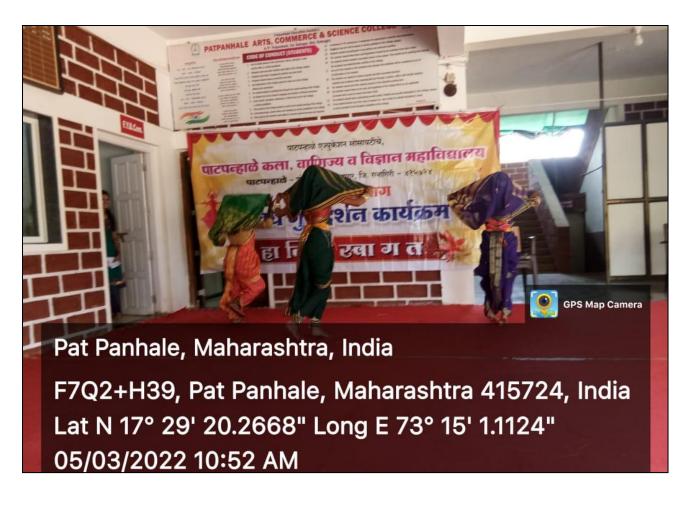

Education Society's

#### PATPANHALE ARTS, COMMERCE & SCIENCE COLLEGE

A./p.: PATPANHALE - Shringartali, Tal. Guhagar, Dist. Ratnagiri. - 415 724. (M.S.)

E-mail: scp523@yahoo.in

Website: www.patpanhalecollege.in

NAAC Re-accrediated with 'B' Grade

(Permanently Affiliated to Mumbai University)

Ref. :

Date: 02/03/2022

#### **Notice**

The entire girl students of all classes are hereby informed that the Group Dance Competition for girl students is organized in college on Saturday, 05-03-2022 at 10:30 a.m. It is hoped that the maximum number of girl students may participate. You are asked to participate for the same.

Tal.Guhagar

(Dr. R. G. Jadhav) Principal

Patpanhale Education Society's
Patpanhale Arts, Commerce & Science College,
Patpanhale, Tal. Gyhagar, Dist, Ratnagiri(M.S.)













# (6) Plantation and Conservation

07-03-2022

The women development cell of the college organized the plantation of coconut plants and conservation programme on 7<sup>th</sup> March, 2022 at 10.30 am.





#### **Circulars**



#### महाराष्ट्र शासन

#### विभागीय सहसंचालक,उच्च शिक्षण, कोकण विभाग,पनवेल

शासकीय अध्यापक महाविद्यालय परिसर, पनवेल, जि.रायगड - ४१० २०६.

ई-मेल पता :- jdhe.pnvl-mah@gov.in

Website : http://jdhepanvel.org दुरुवनी व फॅक्स नंबर (०२२) २७४५ ३८२०.

क्र. विससं/उशि/कोविप/मशि/२०२२/ 5 S 9 प्रति.

दिनांक : ०५/०३/२०२२

अ) कुलसचिव,

- १. मुंबई विद्यापीठ, मुंबई.
- २. एस.एन.डी.टी. महिला विद्यापीठ, मुंबई.
- अमेटी विद्यापीठ, पनवेल, जि. रायगड.
- ४. छत्रपती शिवजी महाराज, विद्यापीठ, पनवेल, जि. रायगड.
- ५. विजयभूमी विद्यापीठ, कर्जत, जि. रायगड.
- ब) प्राचार्य,

सर्व शासकीय, अशास