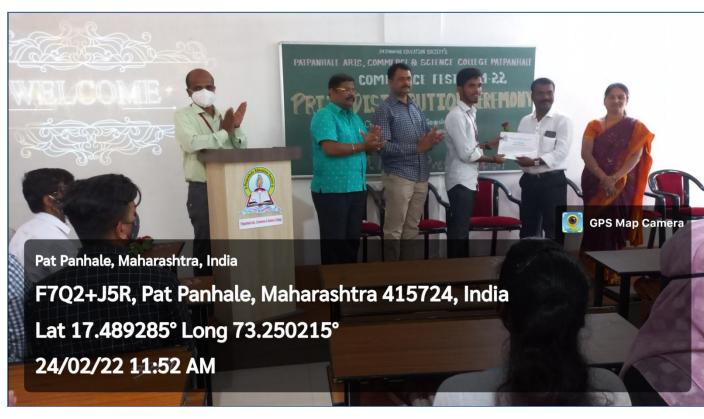

(1)
IQAC Minutes

View

(2)
CDC Minutes
View

Principal

Patpannale Arts Commerce & Science College
Shringartall Tal. Guhagar

Dist. Ratnagiri 415724 (Maharashtra)