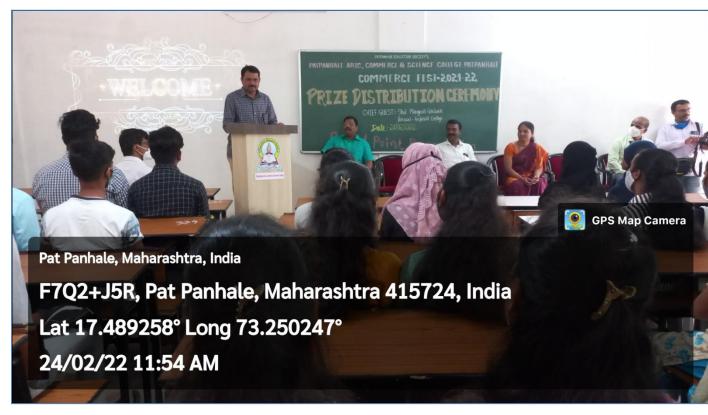

(1)
IQAC Minutes

View

(2)
CDC Minutes
View

Principal

Patpannale Arts Commerce & Science College
Shringartall Tal. Guhagar

Dist. Ratnagiri 415724 (Maharashtra)