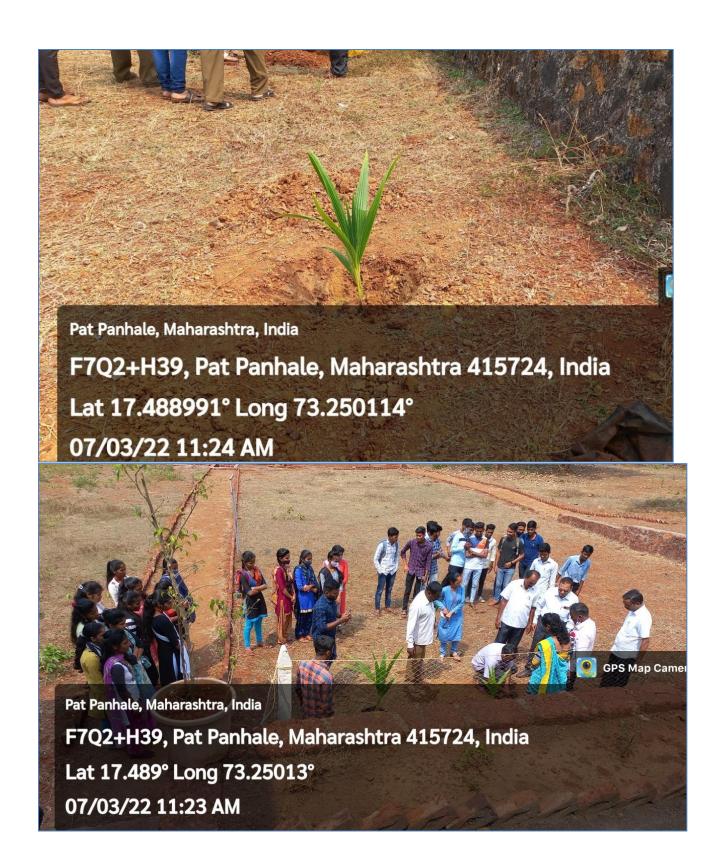

# "Swachha Bharat Abhiyan"

| Sr. No. | Date       | Particulars                 |  |
|---------|------------|-----------------------------|--|
| 1       | 02-10-2021 | Poster Making Competition   |  |
| 2       | 07-03-2022 | Plantation and Conservation |  |
| 3       |            |                             |  |
| 4       |            |                             |  |

# (1) Poster Making Competition 02-10-2021

On the occasion of the birth anniversary of the Father of the Nation Mahatma Gandhi and LalBahadurShastri, under the head of "Swachha Bharat Abhiyan" the IQAC with collaboration of Cultural Activities and Marathi department of the college organized Poster Making Competition on 02-10-2021. Total 25 students participated in the said competition. Prof. Gorivale, Principal, Anjanvel High school were present as Chief guest. The prise distribution ceremony was held on 25<sup>th</sup> October, 2021. The winners were facilitated with Certificate and Cash prizes of Rs. 1501, 1001 and Rs. 501 consequently by the Principal Dr. R.G. Jadhav.