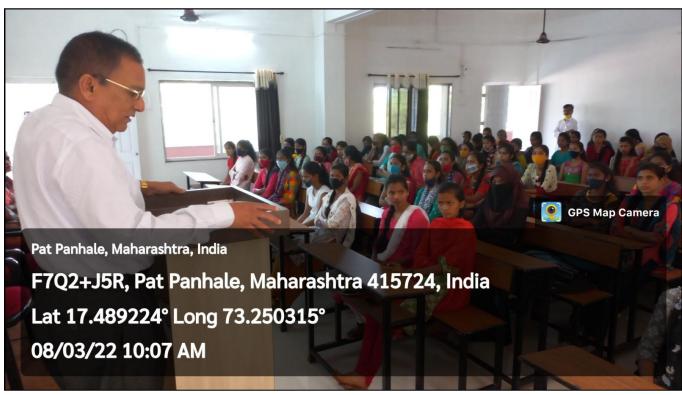

your Speech on the occasion of International Women's Day.

Day & Date: Tuesday, 8<sup>Th</sup> March, 2022

Theme: Empowerment of Women

Venue: Conference Room (SYBCOM Classroom)

• Time: 9:30 AM

We would like to cordially invite you to deliver a lecture in our College for the same and grace the occasion. We would be grateful if you be part of the ceremony and share your expertise on the theme.

Kindly confirm your acceptance for the date and looking forward to hearing from you.

Thanking you,

Prof. Trishala S. Sable/ Choughule,

Co-Ordinator,

Women Development Cell

Dr. R. G. Jadhav (Dr. R. G. Jadhav)

Propanhale Education Society's Patpanhale Arts, Commerce & Science College Ratpanhale, Tal. Guhagar, Dist. Rather Line, S.)

Tal.Guhagar Dist.Ratnagiri

## **Snapshots of the Event**



















Pat Panhale, Maharashtra, India

08/03/22 10:14 AM

Lat 17.489236° Long 73.250288°

F7Q2+J5R, Pat Panhale, Maharashtra 415724, India













## **Attendance**

| Page no.:/ Date: / / /                                                                                                                                                                                                                                                                                                                                                                                                                                                                                                                                                                                              |
|------------------