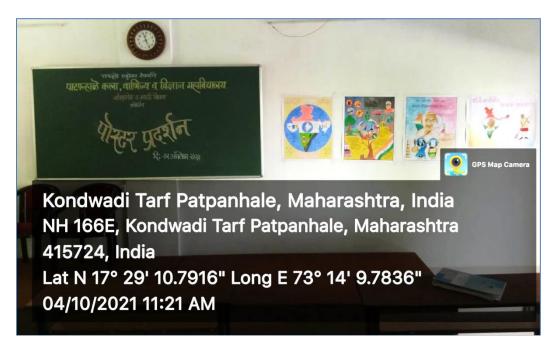

# (1) Poster Making Competition 02-10-2021

On the occasion of the birth anniversary of the Father of the Nation Mahatma Gandhi and LalBahadurShastri, under the head of "Swachha Bharat Abhiyan" the IQAC with collaboration of Cultural Activities and Marathi department of the college organized Poster Making Competition on 02-10-2021. Total 25 students participated in the said competition. Prof. Gorivale, Principal, Anjanvel High school were present as Chief guest. The prise distribution ceremony was held on 25<sup>th</sup> October, 2021. The winners were facilitated with Certificate and Cash prizes of Rs. 1501, 1001 and Rs. 501 consequently by the Principal Dr. R.G. Jadhav.

# "Swachha Bharat Abhiyan"

| Sr. No. | Date       | Particulars                 |  |
|---------|------------|-----------------------------|--|
| 1       | 02-10-2021 | Poster Making Competition   |  |
| 2       | 07-03-2022 | Plantation and Conservation |  |
| 3       |            |                             |  |
| 4       |            |                             |  |