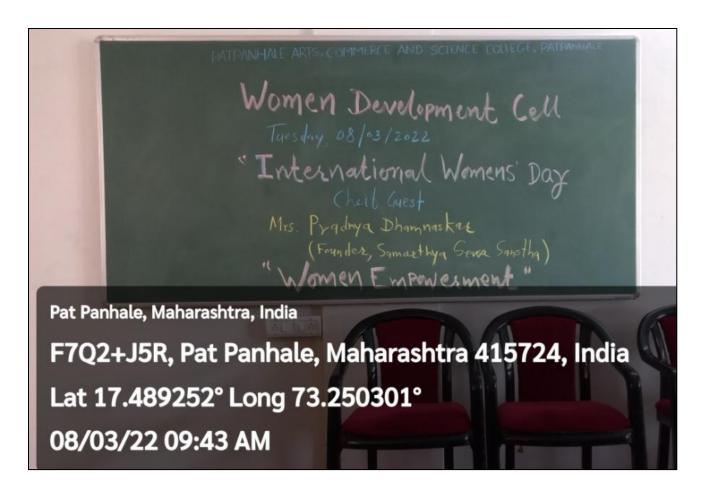

lege.in

NAAC Re-accrediated with 'B' Grade

(Permanently Affiliated to Mumbai University)

Ref. :

Date: 04 03 /2022

#### **Notice**

The entire girl students of all classes are hereby informed that the Coconut sapling plantation and conservation program for girl students is organized in college on Monday, 07-03-2022 at 10:30 a.m. It is hoped that the maximum number of girl students may report their presence. You are asked to participate for the same.

(Dr. R. G. Jadhav) Principal

Patpanhale Education Society's Patpanhale Arts, Commerce & Science College, Patpanhale, Tal. Guhagar, Dist, Ratnagiri(M.S.)

#### **Snapshots of Programmes**

























**(7)** 

# "International Women's Day"

08-03-2022

Chief Guest:
Mrs. Pradnya Dhamnaskar
(Founder – Samarthya Sewa Sanstha)





On the occasion of International Women's Day, A programme was organized in the college. It was organized by Women Development Cell of the college. On this occasion Mrs. Pradnya Dhamnaskar, founder of Samarthya Sewa Sanstha was invited as chief guest. The noteworthy thing is that she is the alumni of the college. She delivered a nice lecture on the present condition and the need of further empowering the women. Shri. Sudhakar P. Chavan, Secretary of Patpanhale Education Society, was present in the programme and expressed his well wishes. Dr. R.G. Jadhav, the principal of the college, presided over the programme and offered his well wishes in his speech. Mrs. Trishala Sable, anchored the programme. Mrs. Snehal Sansare. offered vote of thanks.





## **Minutes**

| Women Development Cell