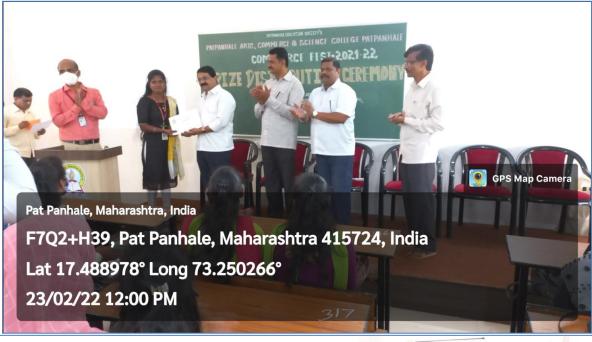

(1)
IQAC Minutes

View

(2)
CDC Minutes
View

Principal

Patpannale Arts Commerce & Science College
Shringartall Tal. Guhagar

Dist. Ratnagiri 415724 (Maharashtra)