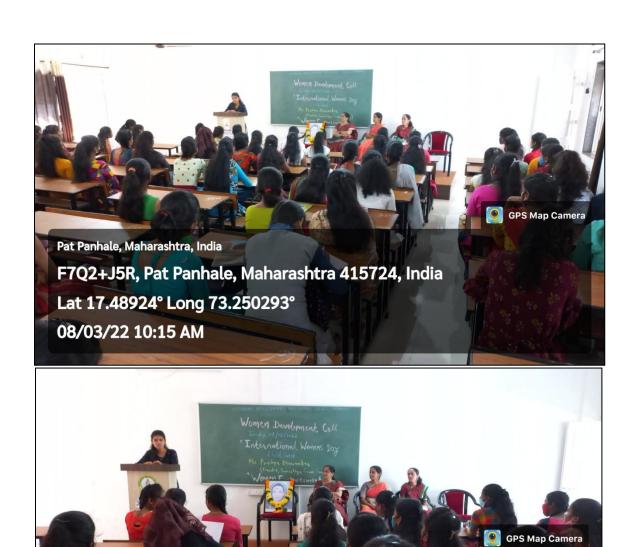

the occasion of International Women's Day.

Day & Date: Tuesday, 8<sup>Th</sup> March, 2022

Theme: Empowerment of Women

Venue: Conference Room (SYBCOM Classroom)

• Time: 9:30 AM

We would like to cordially invite you to deliver a lecture in our College for the same and grace the occasion. We would be grateful if you be part of the ceremony and share your expertise on the theme.

Kindly confirm your acceptance for the date and looking forward to hearing from you.

Thanking you,

Prof. Trishala S. Sable/ Choughule,

Co-Ordinator,

Women Development Cell

Dr. R. G. Jadhav (Dr. R. G. Jadhav)

Propanhale Education Society's Patpanhale Arts, Commerce & Science College Ratpanhale, Tal. Guhagar, Dist. Rather Line, S.)

Tal.Guhagar Dist.Ratnagiri

## **Snapshots of the Event**



















Pat Panhale, Maharashtra, India

08/03/22 10:14 AM

Lat 17.489236° Long 73.250288°

F7Q2+J5R, Pat Panhale, Maharashtra 415724, India













## **Attendance**

| Page no.:/ Date: / / /                                                                                                                                                                                                                                                                                                                                                                                                                                                                                                                                                                                              |
|--------------------------------