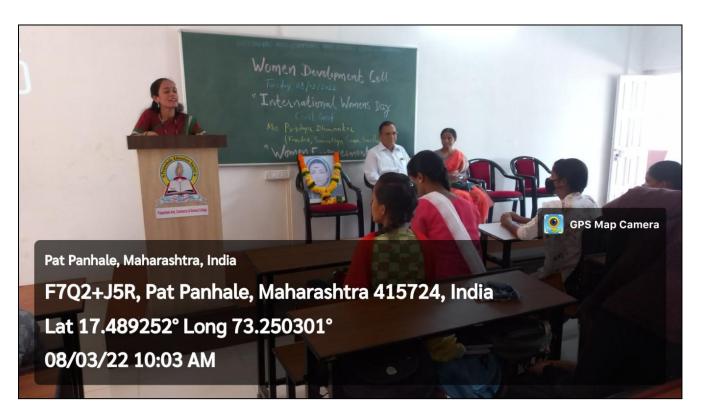

ce Room (SYBCOM Classroom)

• Time: 9:30 AM

We would like to cordially invite you to deliver a lecture in our College for the same and grace the occasion. We would be grateful if you be part of the ceremony and share your expertise on the theme.

Kindly confirm your acceptance for the date and looking forward to hearing from you.

Thanking you,

Prof. Trishala S. Sable/ Choughule,

Co-Ordinator,

Women Development Cell

Dr. R. G. Jadhav (Dr. R. G. Jadhav)

Propanhale Education Society's Patpanhale Arts, Commerce & Science College Ratpanhale, Tal. Guhagar, Dist. Rather Line, S.)

Tal.Guhagar Dist.Ratnagiri

## **Snapshots of the Event**



















Pat Panhale, Maharashtra, India

08/03/22 10:14 AM

Lat 17.489236° Long 73.250288°

F7Q2+J5R, Pat Panhale, Maharashtra 415724, India













## **Attendance**

| Page no.:/ Date: / / /                                                                                                                                                                                                                                                                                                                                                                                                                                                                                                                                                                                              |
|--------------------------------------------------------------------------------------------------------------------------------------------------------------------------