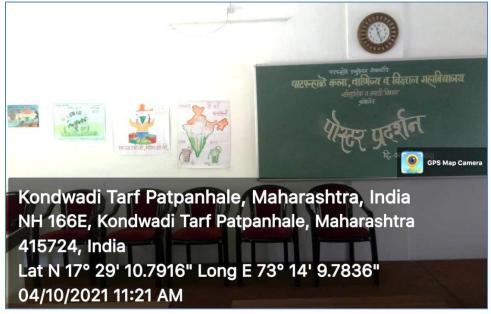

# (1) Poster Making Competition 02-10-2021

On the occasion of the birth anniversary of the Father of the Nation Mahatma Gandhi and LalBahadurShastri, under the head of "Swachha Bharat Abhiyan" the IQAC with collaboration of Cultural Activities and Marathi department of the college organized Poster Making Competition on 02-10-2021. Total 25 students participated in the said competition. Prof. Gorivale, Principal, Anjanvel High school were present as Chief guest. The prise distribution ceremony was held on 25<sup>th</sup> October, 2021. The winners were facilitated with Certificate and Cash prizes of Rs. 1501, 1001 and Rs. 501 consequently by the Principal Dr. R.G. Jadhav.

#### **Notice for the students of the Poster Making Competition**

ATPANHALE ARTS, COMMERCE & SCIENCE COLLEG

At/Po. PATPANHALE-SHRINGARTALI, Tal. Guhagar, Dist. Ratnagiri. 415 724 (M.S.)

Table - Shringar Tall, Tal. Guhagar, Dist. Ratnagiri. 415 724 (M.S. 중 : (02359) 244528, Emali : scp523@yahoo.in

Website: www.patpanhalecollege.in

NAAC Re-accrediated with "B' Grade

(Permanently Affiliated to Mumbai University)

Ref.: Cutron (30/2021-22

Date: 22/09/2021

Notice

All the students of the college are informed that on the occasion of the birth anniversary of the Father of the Nation Mahatma Gandhi, a poster competition has been organized for the college students on the theme 'Swachhta Abhiyan' on behalf of the Department of Culture and Marathi. Students who want to participate in this competition should submit their posters till Tuesday 28th September 2021. Prof. Jalindar Jadhay, Prof. Pramod Desai, Dr. Prasad Bhagwat.