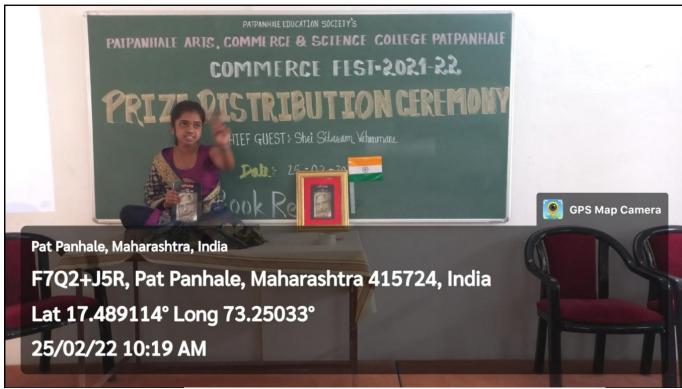

Patpanhale Education society's Patpanhale Arts, Commerce & Science College, and Women Development Cell for delivering a valuable lecture. We take this opportunity to express heartfelt thanks to you for being the part of program and gracing the occasion in our college. Your guidance will be very helpful for our students.

Thanking you.

(Dr. R. G. Jadhav)

Principal
Patpanhale Education Society's
Patpanhale Arts, Commerce & Science College,
Patpanhale, Tal. Guhagar, Dist, Ratnagiri(M.S.)







## **(2)**

# **Book Review Competition** 25-02-2022

The book review competition held in th college on Thursday, 24<sup>th</sup> February, 2022 at 10.30 am. The aim of this competition was to inspire the girls students to participate and develop their capacity of reviewing the books and articles.



| 0.0                                      | Women Development Cell