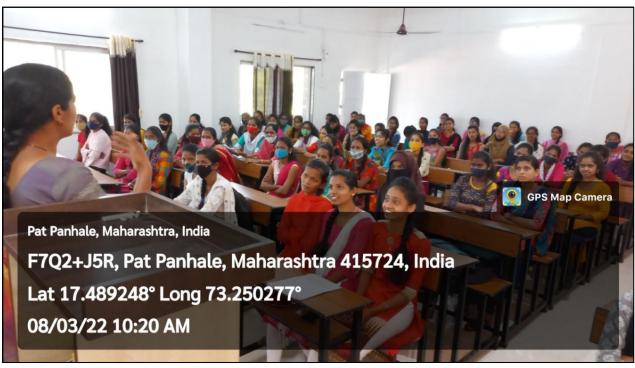

Speech on the occasion of International Women's Day.

Day & Date: Tuesday, 8<sup>Th</sup> March, 2022

Theme: Empowerment of Women

Venue: Conference Room (SYBCOM Classroom)

• Time: 9:30 AM

We would like to cordially invite you to deliver a lecture in our College for the same and grace the occasion. We would be grateful if you be part of the ceremony and share your expertise on the theme.

Kindly confirm your acceptance for the date and looking forward to hearing from you.

Thanking you,

Prof. Trishala S. Sable/ Choughule,

Co-Ordinator,

Women Development Cell

Dr. R. G. Jadhav (Dr. R. G. Jadhav)

Propanhale Education Society's Patpanhale Arts, Commerce & Science College Ratpanhale, Tal. Guhagar, Dist. Rather Line, S.)

Tal.Guhagar Dist.Ratnagiri

## **Snapshots of the Event**



















Pat Panhale, Maharashtra, India

08/03/22 10:14 AM

Lat 17.489236° Long 73.250288°

F7Q2+J5R, Pat Panhale, Maharashtra 415724, India













## **Attendance**

| Page no.:/ Date: / / /                                                                                                                                                                                                                                                                                                                                                                                                                                                                                                                                                                                              |
|----------------------