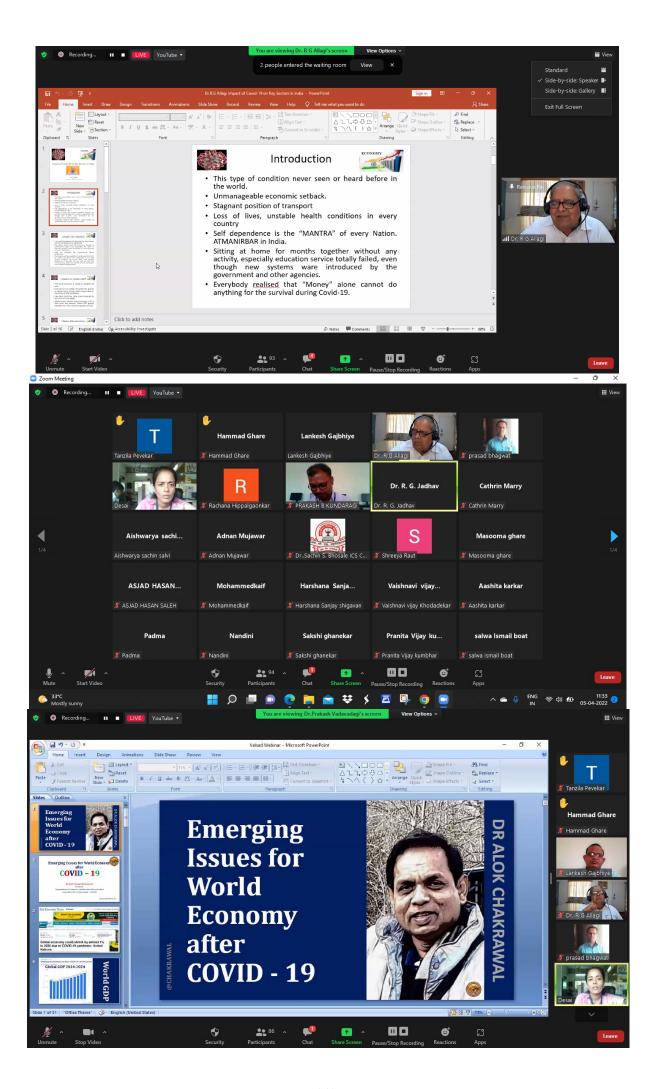

| "Certificate                 |              | the year.                                                            |  |  |
|------------------------------|--------------|----------------------------------------------------------------------|--|--|
| Programm in                  |              |                                                                      |  |  |
| Insurance, Banking           |              |                                                                      |  |  |
| and Finance"                 |              |                                                                      |  |  |
| To continue                  |              |                                                                      |  |  |
| "Certificate Course          |              | Due to CORONA pandemic it could not carried out during               |  |  |
| in English                   |              | the year.                                                            |  |  |
| Communicability"             |              |                                                                      |  |  |
| To continue                  |              |                                                                      |  |  |
| activities as per the        |              | Due to CORONA pandemic it could not carried out during               |  |  |
| MoU with Bajaj               |              | the year.                                                            |  |  |
| Finserv                      |              |                                                                      |  |  |
| To submit the AQAR           | On or before | On 15 <sup>th</sup> June 2022, the AQAR opened to edit and submitted |  |  |
| for the year 2020-21         | April 2022   | successfully.                                                        |  |  |
| To see whether the           |              |                                                                      |  |  |
| Annual Magazine              | April-22     | The Appual Magazine "Kalpataru" published                            |  |  |
| "Kalpataru"                  | April-22     | The Annual Magazine "Kalpataru" published.                           |  |  |
| published.                   |              |                                                                      |  |  |
| To see whether the           | April-22     | The Prospectus for 2022-23 printed.                                  |  |  |
| Prospectus printed.          | April 22     | The Flospecius for 2022-25 printed.                                  |  |  |
| To see that                  |              |                                                                      |  |  |
| Academic                     | June-July    | Academic Timetable prepared                                          |  |  |
| Timetable, Academic Calendar | 2021         | Academic Calendar prepared                                           |  |  |
| are prepared.                |              | i i                                                                  |  |  |
|                              |              | Five CHB teachers appointed for the year.                            |  |  |
| To see that CHB              |              | Dr. Bagal Umeshkumar Murlidhar - English                             |  |  |
| teachers are                 | June-July    | 2) Smt. Sabale Trishala Shivaji - English                            |  |  |
| appointed for                | 2021         | 3) Mr. Nimbhore Dattatray Shivaji - Maths                            |  |  |
| different subjects           |              | 4) Mr. Wananje Gautam Lalu - Marathi                                 |  |  |
|                              |              | 5) Smt. Kadam Kanchan Sanket - EVS                                   |  |  |