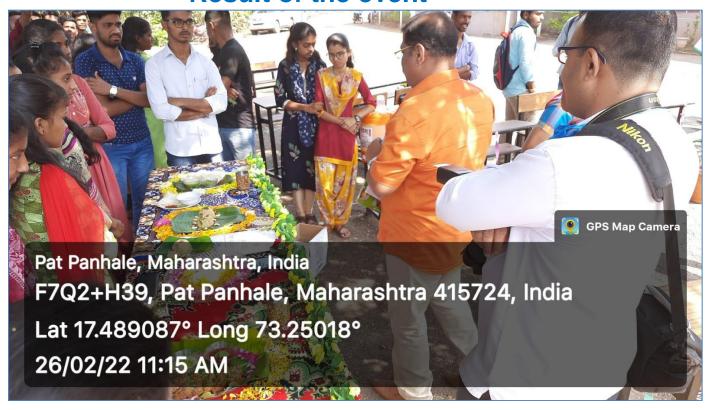

# (1) Poster Making Competition 02-10-2021

On the occasion of the birth anniversary of the Father of the Nation Mahatma Gandhi and LalBahadurShastri, under the head of "Swachha Bharat Abhiyan" the IQAC with collaboration of Cultural Activities and Marathi department of the college organized Poster Making Competition on 02-10-2021. Total 25 students participated in the said competition. Prof. Gorivale, Principal, Anjanvel High school were present as Chief guest. The prise distribution ceremony was held on 25<sup>th</sup> October, 2021. The winners were facilitated with Certificate and Cash prizes of Rs. 1501, 1001 and Rs. 501 consequently by the Principal Dr. R.G. Jadhav.