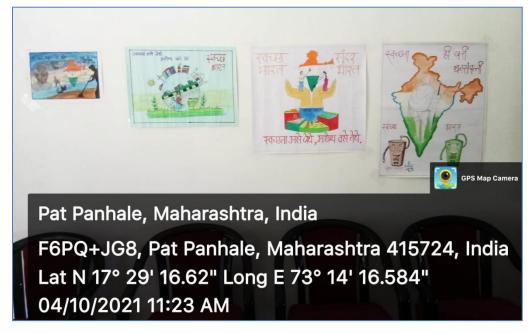

# (1) Poster Making Competition 02-10-2021

On the occasion of the birth anniversary of the Father of the Nation Mahatma Gandhi and LalBahadurShastri, under the head of "Swachha Bharat Abhiyan" the IQAC with collaboration of Cultural Activities and Marathi department of the college organized Poster Making Competition on 02-10-2021. Total 25 students participated in the said competition. Prof. Gorivale, Principal, Anjanvel High school were present as Chief guest. The prise distribution ceremony was held on 25<sup>th</sup> October, 2021. The winners were facilitated with Certificate and Cash prizes of Rs. 1501, 1001 and Rs. 501 consequently by the Principal Dr. R.G. Jadhav.

# "Swachha Bharat Abhiyan"

| Sr. No. | Date       | Particulars                 |  |
|---------|------------|-----------------------------|--|
| 1       | 02-10-2021 | Poster Making Competition   |  |
| 2       | 07-03-2022 | Plantation and Conservation |  |
| 3       |            |                             |  |
| 4       |            |                             |  |