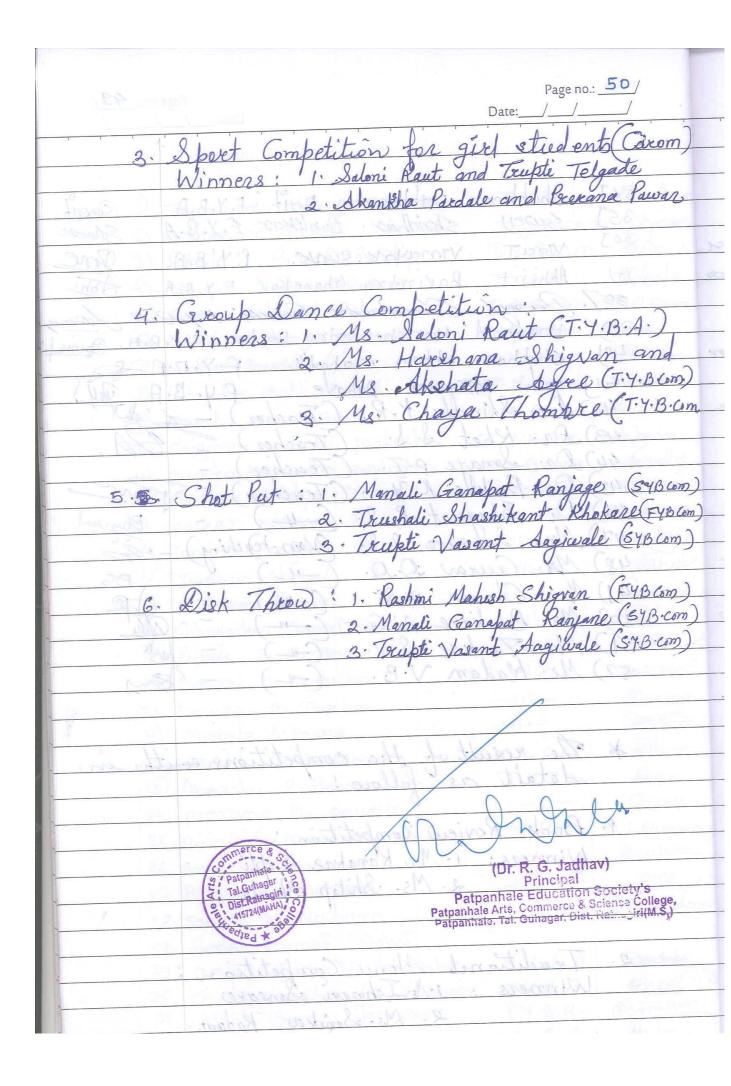

|                                          |



#### **Notice**



Patpanhale Education Society's

#### PATPANHALE ARTS, COMMERCE & SCIENCE COLLEGE

A./p.: PATPANHALE - Shringartali, Tal. Guhagar, Dist. Ratnagiri. - 415 724. (M.S.)

E-mail: scp523@yahoo.in Website: www.patpanhalecollege.in NAAC Re-accrediated with ' B ' Grade

(Permanently Affiliated to Mumbai University)

Ref. :

Date: 28/02/2022

#### **Notice**

The entire girl students of all classes are hereby informed that the Sport Competitions for girl students is organized in college on Wednesday, 02-03-2022 at 10:30 a.m. It is hoped that the maximum number of girl students may participate. You are asked to participate for the same.

(Dr. R. G. Jadhav) Principal

Patpanhale Education Society's Patpanhale Arts, Commerce & Science College, Patpanhale, Tal. Guhagar, Dist, Ratnag