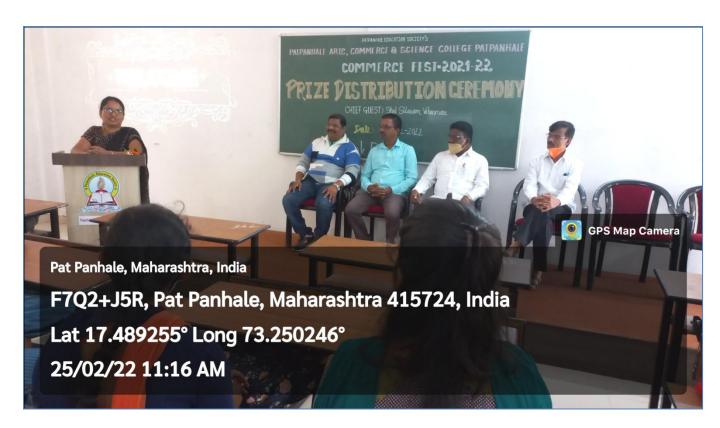

# (1) Poster Making Competition 02-10-2021

On the occasion of the birth anniversary of the Father of the Nation Mahatma Gandhi and LalBahadurShastri, under the head of "Swachha Bharat Abhiyan" the IQAC with collaboration of Cultural Activities and Marathi department of the college organized Poster Making Competition on 02-10-2021. Total 25 students participated in the said competition. Prof. Gorivale, Principal, Anjanvel High school were present as Chief guest. The prise distribution ceremony was held on 25<sup>th</sup> October, 2021. The winners were facilitated with Certificate and Cash prizes of Rs. 1501, 1001 and Rs. 501 consequently by the Principal Dr. R.G. Jadhav.