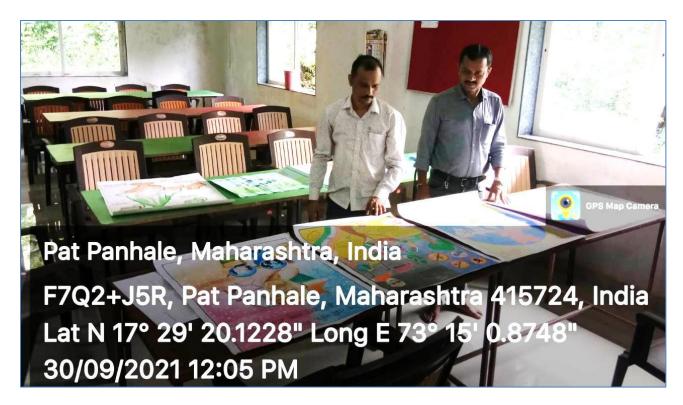

# (1) Poster Making Competition 02-10-2021

On the occasion of the birth anniversary of the Father of the Nation Mahatma Gandhi and LalBahadurShastri, under the head of "Swachha Bharat Abhiyan" the IQAC with collaboration of Cultural Activities and Marathi department of the college organized Poster Making Competition on 02-10-2021. Total 25 students participated in the said competition. Prof. Gorivale, Principal, Anjanvel High school were present as Chief guest. The prise distribution ceremony was held on 25<sup>th</sup> October, 2021. The winners were facilitated with Certificate and Cash prizes of Rs. 1501, 1001 and Rs. 501 consequently by the Principal Dr. R.G. Jadhav.