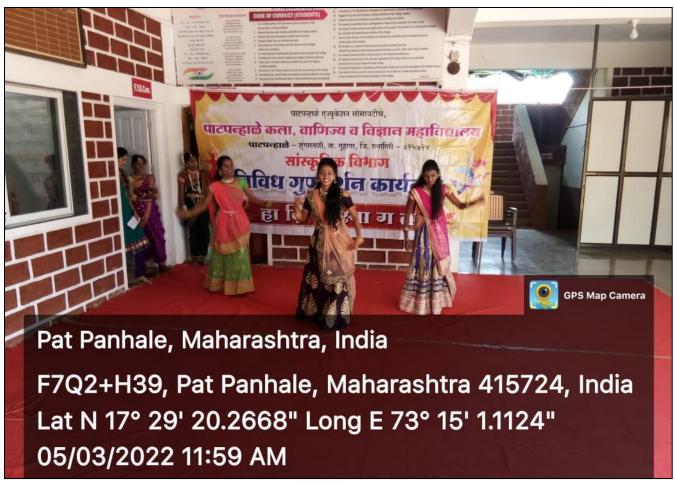

# "Swachha Bharat Abhiyan"

| Sr. No. | Date       | Particulars                 |  |
|---------|------------|-----------------------------|--|
| 1       | 02-10-2021 | Poster Making Competition   |  |
| 2       | 07-03-2022 | Plantation and Conservation |  |
| 3       |            |                             |  |
| 4       |            |                             |  |

# (1) Poster Making Competition 02-10-2021

On the occasion of the birth anniversary of the Father of the Nation Mahatma Gandhi and LalBahadurShastri, under the head of "Swachha Bharat Abhiyan" the IQAC with collaboration of Cultural Activities and Marathi department of the college organized Poster Making Competition on 02-10-2021. Total 25 students participated in the said competition. Prof. Gorivale, Principal, Anjanvel High school were present as Chief guest. The prise distribution ceremony was held on 25<sup>th</sup> October, 2021. The winners were facilitated with Certificate and Cash prizes of Rs. 1501, 1001 and Rs. 501 consequently by the Principal Dr. R.G. Jadhav.