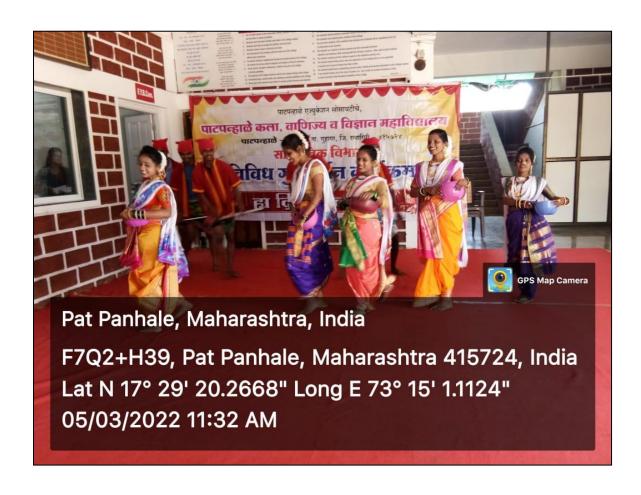

e Education Society's

#### PATPANHALE ARTS, COMMERCE & SCIENCE COLLEGE

A./p.: PATPANHALE - Shringartali, Tal. Guhagar, Dist. Ratnagiri. - 415 724. (M.S.)

E-mail: scp523@yahoo.in

Website: www.patpanhalecollege.in

NAAC Re-accrediated with 'B' Grade

(Permanently Affiliated to Mumbai University)

Ref. :

Date: 02/03/2022

#### **Notice**

The entire girl students of all classes are hereby informed that the Group Dance Competition for girl students is organized in college on Saturday, 05-03-2022 at 10:30 a.m. It is hoped that the maximum number of girl students may participate. You are asked to participate for the same.

Tal.Guhagar

(Dr. R. G. Jadhav) Principal

Patpanhale Education Society's
Patpanhale Arts, Commerce & Science College,
Patpanhale, Tal. Gyhagar, Dist, Ratnagiri(M.S.)













# (6) Plantation and Conservation

07-03-2022

The women development cell of the college organized the plantation of coconut plants and conservation programme on 7<sup>th</sup> March, 2022 at 10.30 am.





#### **Circulars**



#### महाराष्ट्र शासन

#### विभागीय सहसंचालक,उच्च शिक्षण, कोकण विभाग,पनवेल

शासकीय अध्यापक महाविद्यालय परिसर, पनवेल, जि.रायगड - ४१० २०६.

ई-मेल पता :- jdhe.pnvl-mah@gov.in

Website : http://jdhepanvel.org दुरुवनी व फॅक्स नंबर (०२२) २७४५ ३८२०.

क्र. विससं/उशि/कोविप/मशि/२०२२/ 5 S 9 प्रति.

दिनांक : ०५/०३/२०२२

अ) कुलसचिव,

- १. मुंबई विद्यापीठ, मुंबई.
- २. एस.एन.डी.टी. महिला विद्यापीठ, मुंबई.
- अमेटी विद्यापीठ, पनवेल, जि. रायगड.
- ४. छत्रपती शिवजी महाराज, विद्यापीठ, पनवेल, जि. रायगड.
- ५. विजयभूमी विद्यापीठ, कर्जत, जि. रायगड.
- ब) प्राचार्य,

सर्व शासकीय, अश