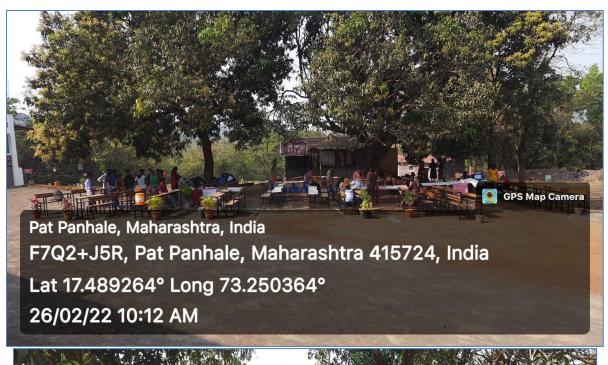

# "Swachha Bharat Abhiyan"

| Sr. No. | Date       | Particulars                 |  |
|---------|------------|-----------------------------|--|
| 1       | 02-10-2021 | Poster Making Competition   |  |
| 2       | 07-03-2022 | Plantation and Conservation |  |
| 3       |            |                             |  |
| 4       |            |                             |  |

# (1) Poster Making Competition 02-10-2021

On the occasion of the birth anniversary of the Father of the Nation Mahatma Gandhi and LalBahadurShastri, under the head of "Swachha Bharat Abhiyan" the IQAC with collaboration of Cultural Activities and Marathi department of the college organized Poster Making Competition on 02-10-2021. Total 25 students participated in the said competition. Prof. Gorivale, Principal, Anjanvel High school were present as Chief guest. The prise distribution ceremony was held on 25<sup>th</sup> October, 2021. The winners were facilitated with Certificate and Cash prizes of Rs. 1501, 1001 and Rs. 501 consequently by the Principal Dr. R.G. Jadhav.