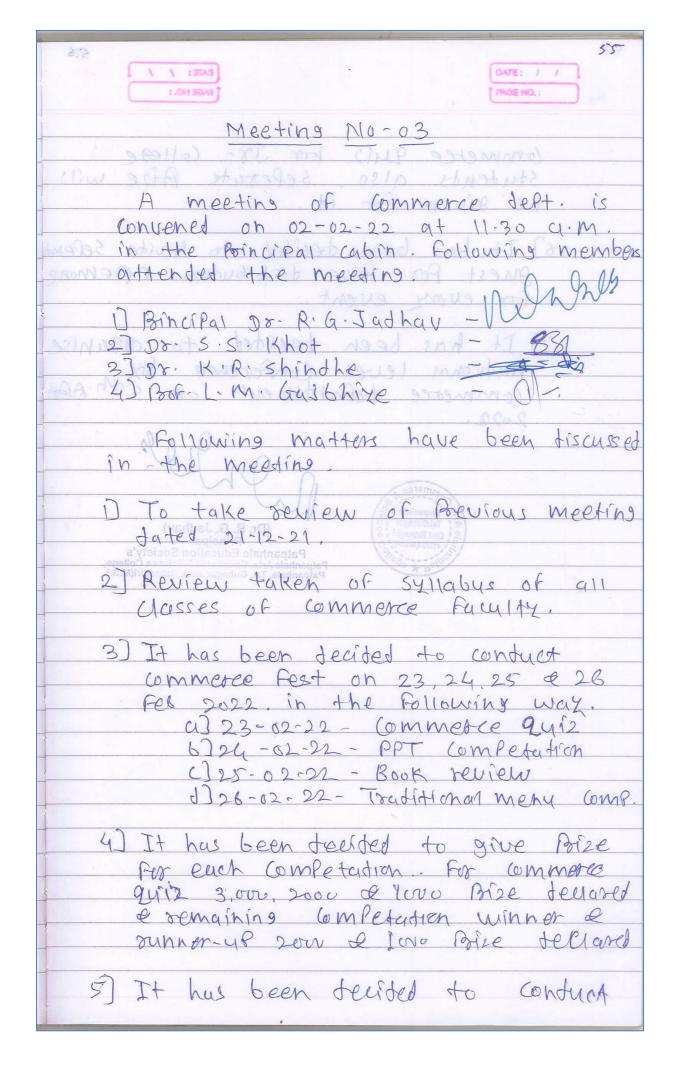

(1)
IQAC Minutes

View

(2)
CDC Minutes
View

Principal

Patpannale Arts Commerce & Science College
Shringartall Tal. Guhagar

Dist. Ratnagiri 415724 (Maharashtra)