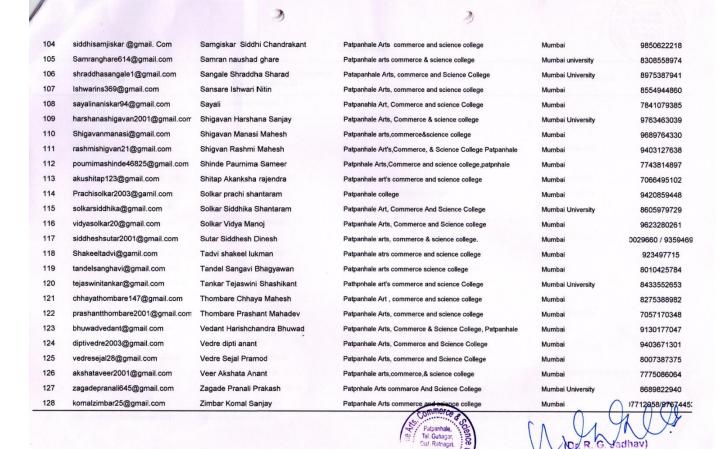

# **Poster Making Competition on Cleanliness**

Organized by Cultural & Marathi Dept.

**List of Participants** 

| Sr. No. | Name of the Participants                   | Class                                                                                                                              |       |
|---------|--------------------------------------------|------------------------------------------------------------------------------------------------------------------------------------|-------|
| 1.      | Janvi Mohan Mohite                         | FYBA                                                                                                                               |       |
| 2       | Uzma Naeem Bandarkar                       | SYBcom                                                                                                                             |       |
| 3       | Manali Ganpat Ranjane                      | SYBcom                                                                                                                             |       |
| 4       | Charan Chandrakant Dingankar               | FYBA                                                                                                                               |       |
| 5       | Apurva Vijay Narvankar                     | FYBA                                                                                                                               |       |
| 6       | Snehal Chandrakant Veer                    | FYBA                                                                                                                               |       |
| 7       | Taslim Muazzam Maniyar                     | TYBcom                                                                                                                             |       |
| 8       | Siddhika Sunil Surve                       | FYBA                                                                                                                               |       |
| 9       | Sweta Sakharam Murmure                     | SYBA                                                                                                                               |       |
| 10      | Tejas Kishor Salvi                         | SYBA                                                                                                                               |       |
| 11      | Rutuja Ahok Gije                           | SYBA                                                                                                                               |       |
| 12      | Abhinav Ramkrushna Nayar                   | MCom-I                                                                                                                             |       |
| 13      | Aniruddha Suhas Joshi                      | MCom-I                                                                                                                             |       |
| 14      | Manjiri Ramesh Joshi                       | FYBA                                                                                                                               |       |
| 15      | Suchit Shankar Malap                       | FYBA                                                                                                                               |       |
| 16      | Drup Santosh Ray                           | FYBA                                                                                                                               |       |
| 17      | Amruta Dattatray Tankar                    | FYBA                                                                                                                               |       |
| 18      | Kanchan Jitendra Kadam                     | SYBA                                                                                                                               |       |
| 19      | Sahil Sudhakar Surve                       | SYBA                                                                                                                               |       |
| 20      | Nikhil Suresh Mohite                       | FYBA                                                                                                                               |       |
| 21      | Prachi Shantaram Solkar                    | FYBA                                                                                                                               |       |
| 22      | Shrurika Manohar Bhekare                   | TYBA                                                                                                                               |       |
| 23      | Nakuja Nityanad Jadhav                     | TYBA                                                                                                                               |       |
| 24      | Sakshi Madhukar Bhekare                    | FYBCom                                                                                                                             | 10    |
| 25      | Sarvesh Subhash Jadhav                     | FYBcom                                                                                                                             | 1 45  |
|         | Patpanhale C Tal.Guhagar Dist.Ratnagin C P | (Dr. R. G. Jadhav) Principal atpanhale Education Society's shale Arts, Commerce & Science Conhale, Tal. Guhagar, Dist. Ratnagiriff | llege |