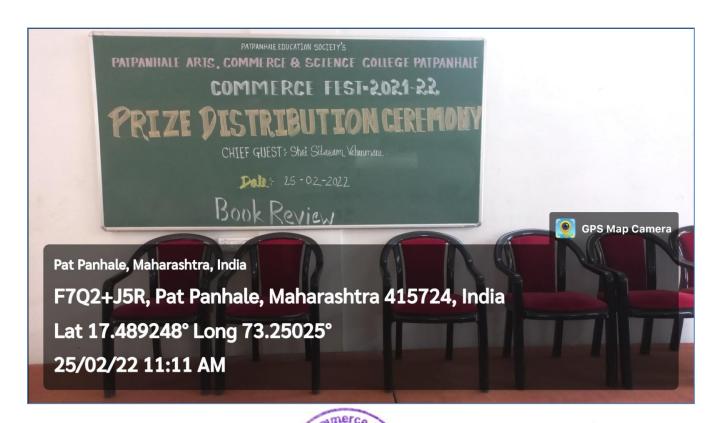

ate

#### Commerce Fest 2021-22

This is to certify that, Mr./Miss. <u>Tankar Pranal Mohan</u>, class <u>S.Y.B.(cm</u>) has participated in Power Point Presentation Competition conducted by Department of Commerce on 24<sup>th</sup> February, 2022 and has secured Second prize.

Date: 24/02/2022 Place: Patpanhale (Dr. S.S. Khot)
HOD, Dept. Of Commerce



Principal
Patpannale Arts Commerce & Science Colliga.
Shringartal, Tal. Guhagar
Dist. Ratnagiri 415724 (Maharashtra

## (3) Book Review Competition 25<sup>th</sup> Feb. 2022

- No entry fee at all.
- Duration of the presentation only 05 minutes.
- Examiners' decision will be final.
- Competition will be individual in nature.
- Books will be provided by the college library.
- 1<sup>st</sup> Prize Rs. 2000/-
- 2<sup>nd</sup> Prize Rs. 1000/-



## Attendance of participants with titles of the books

**Patpanhale Education Society's** 

## Patpanhale Arts, Commerce and Science College Department of Commerce Commerce Fest

Book Review Competition (Time Limit 05 minutes)
Date- 25-02-2022 Time- 09:00 a.m. onwards

| Sr.<br>No | Name of the Students              | Name of the book                                     | Signature of<br>Students |
|-----------|-----------------------------------|------------------------------------------------------|--------------------------|
| 1         | Mrunali Suchitanand<br>Derdekar   | यशाचा मार्ग                                          | mendekar.                |
| 2         | Manjusha Yashwant Gije            | स्वप्न पेरणारे शास्त्रज्ञ राष्टपती डॉ<br>अब्दुल कलाम | <u>Mix</u>               |