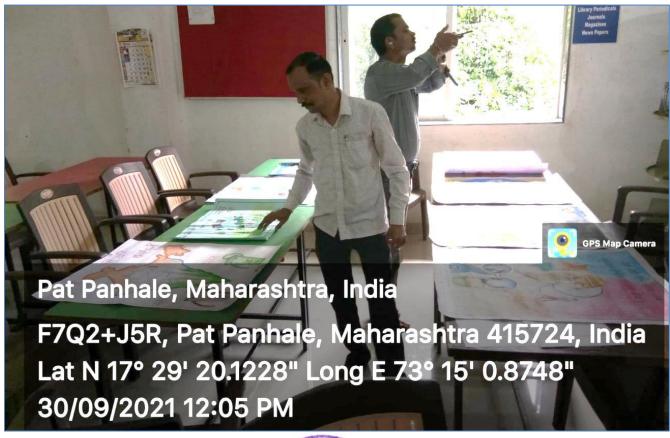

# (1) Poster Making Competition 02-10-2021

On the occasion of the birth anniversary of the Father of the Nation Mahatma Gandhi and LalBahadurShastri, under the head of "Swachha Bharat Abhiyan" the IQAC with collaboration of Cultural Activities and Marathi department of the college organized Poster Making Competition on 02-10-2021. Total 25 students participated in the said competition. Prof. Gorivale, Principal, Anjanvel High school were present as Chief guest. The prise distribution ceremony was held on 25<sup>th</sup> October, 2021. The winners were facilitated with Certificate and Cash prizes of Rs. 1501, 1001 and Rs. 501 consequently by the Principal Dr. R.G. Jadhav.