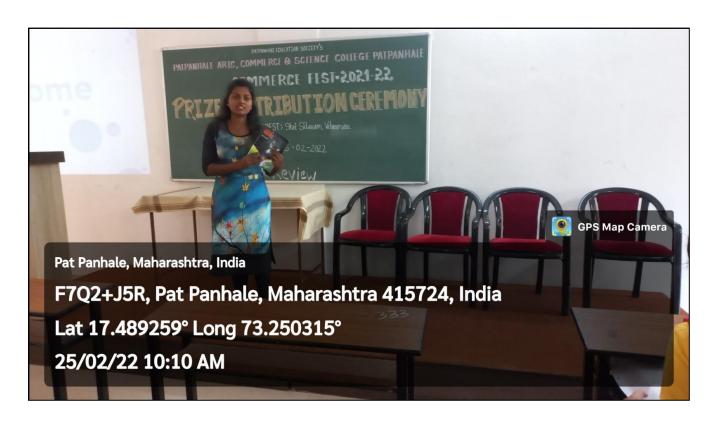

|                                   |



#### Patpanhale Education Society's



#### PATPANHALE ARTS, COMMERCE & SCIENCE COLLEGE

E-mail: scp523@yahoo.in

Website: www.patpanhalecollege.in

NAAC Re-accrediated with 'B' Grade (Permanently Affiliated to Mumbai University)

Ref. :

Date: 18/02/2022

#### **Notice**

All the girl students of all classes are hereby informed that the Book Review Competition is organized in college on Thursday, 24-02-2022 at 10:30 a.m. Accurate book reviews will be rewarded with certificate and prize. You are asked to participate for the same.

(Dr. R. G. Jadhav) Principal

Patpanhale Education Society's Patpanhale Arts, Commerce & Science College, Patpanhale, Tal. Guhagar, Dist, Ratnagiri(M.S.)











(3)

# Traditional Menu Competition

26-02-2022

The traditional menu preparation competition was held in the college on 26<sup>th</sup> February, 2022 at 10.30 am. The competition was held with the aim of developing cooking culture in the girl students.



Patpanhale

Patpanhale

Principal

Dist.Ratnagiri

Shringartali Tal. Guhagar

Dist. Ratnagiri 415724 (Maharashtra)

|                | Women Development Cell Page no.: 47/