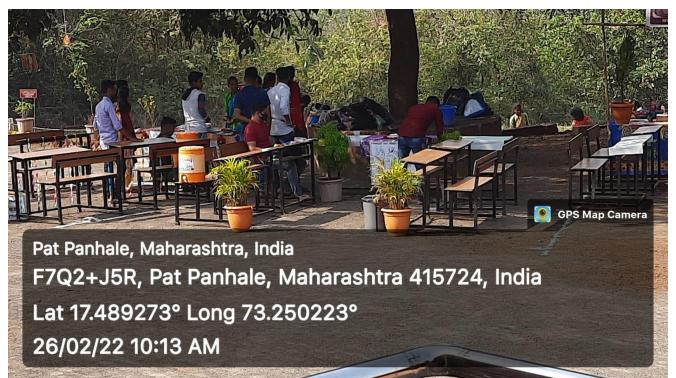

# "Swachha Bharat Abhiyan"

| Sr. No. | Date       | Particulars                 |  |
|---------|------------|-----------------------------|--|
| 1       | 02-10-2021 | Poster Making Competition   |  |
| 2       | 07-03-2022 | Plantation and Conservation |  |
| 3       |            |                             |  |
| 4       |            |                             |  |

# (1) Poster Making Competition 02-10-2021

On the occasion of the birth anniversary of the Father of the Nation Mahatma Gandhi and LalBahadurShastri, under the head of "Swachha Bharat Abhiyan" the IQAC with collaboration of Cultural Activities and Marathi department of the college organized Poster Making Competition on 02-10-2021. Total 25 students participated in the said competition. Prof. Gorivale, Principal, Anjanvel High school were present as Chief guest. The prise distribution ceremony was held on 25<sup>th</sup> October, 2021. The winners were facilitated with Certificate and Cash prizes of Rs. 1501, 1001 and Rs. 501 consequently by the Principal Dr. R.G. Jadhav.