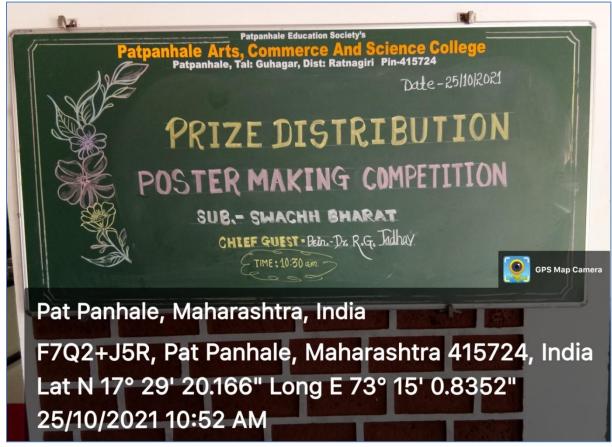

# (1) Poster Making Competition 02-10-2021

On the occasion of the birth anniversary of the Father of the Nation Mahatma Gandhi and LalBahadurShastri, under the head of "Swachha Bharat Abhiyan" the IQAC with collaboration of Cultural Activities and Marathi department of the college organized Poster Making Competition on 02-10-2021. Total 25 students participated in the said competition. Prof. Gorivale, Principal, Anjanvel High school were present as Chief guest. The prise distribution ceremony was held on 25<sup>th</sup> October, 2021. The winners were facilitated with Certificate and Cash prizes of Rs. 1501, 1001 and Rs. 501 consequently by the Principal Dr. R.G. Jadhav.