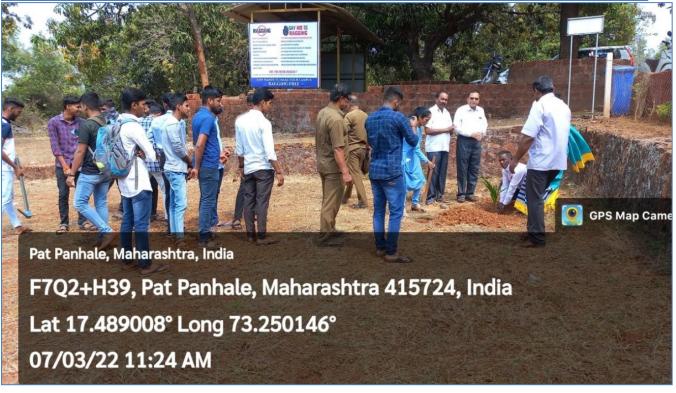

# "Swachha Bharat Abhiyan"

| Sr. No. | Date       | Particulars                 |  |
|---------|------------|-----------------------------|--|
| 1       | 02-10-2021 | Poster Making Competition   |  |
| 2       | 07-03-2022 | Plantation and Conservation |  |
| 3       |            |                             |  |
| 4       |            |                             |  |

# (1) Poster Making Competition 02-10-2021

On the occasion of the birth anniversary of the Father of the Nation Mahatma Gandhi and LalBahadurShastri, under the head of "Swachha Bharat Abhiyan" the IQAC with collaboration of Cultural Activities and Marathi department of the college organized Poster Making Competition on 02-10-2021. Total 25 students participated in the said competition. Prof. Gorivale, Principal, Anjanvel High school were present as Chief guest. The prise distribution ceremony was held on 25<sup>th</sup> October, 2021. The winners were facilitated with Certificate and Cash prizes of Rs. 1501, 1001 and Rs. 501 consequently by the Principal Dr. R.G. Jadhav.