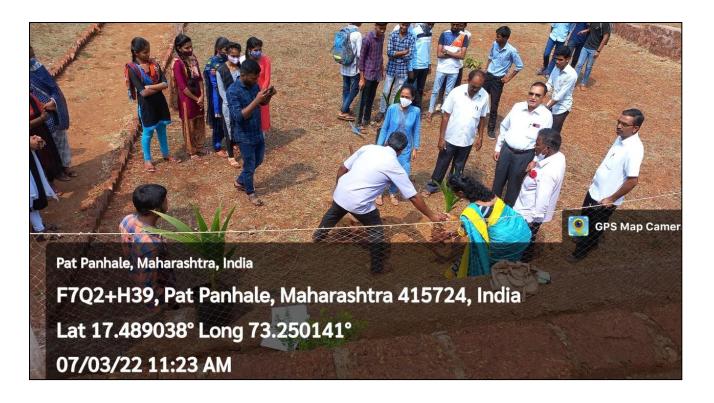

# "Swachha Bharat Abhiyan"

| Sr. No. | Date       | Particulars                 |  |
|---------|------------|-----------------------------|--|
| 1       | 02-10-2021 | Poster Making Competition   |  |
| 2       | 07-03-2022 | Plantation and Conservation |  |
| 3       |            |                             |  |
| 4       |            |                             |  |

# (1) Poster Making Competition 02-10-2021

On the occasion of the birth anniversary of the Father of the Nation Mahatma Gandhi and LalBahadurShastri, under the head of "Swachha Bharat Abhiyan" the IQAC with collaboration of Cultural Activities and Marathi department of the college organized Poster Making Competition on 02-10-2021. Total 25 students participated in the said competition. Prof. Gorivale, Principal, Anjanvel High school were present as Chief guest. The prise distribution ceremony was held on 25<sup>th</sup> October, 2021. The winners were facilitated with Certificate and Cash prizes of Rs. 1501, 1001 and Rs. 501 consequently by the Principal Dr. R.G. Jadhav.