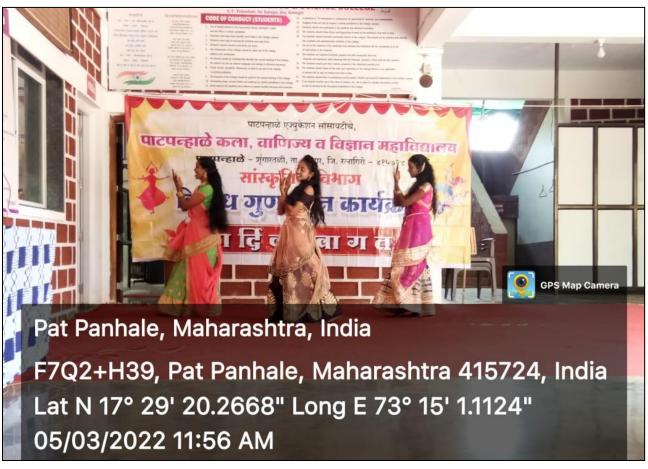

ucation Society's

#### PATPANHALE ARTS, COMMERCE & SCIENCE COLLEGE

A./p.: PATPANHALE - Shringartali, Tal. Guhagar, Dist. Ratnagiri. - 415 724. (M.S.)

E-mail: scp523@yahoo.in

Website: www.patpanhalecollege.in

NAAC Re-accrediated with 'B' Grade

(Permanently Affiliated to Mumbai University)

Ref. :

Date: 02/03/2022

#### **Notice**

The entire girl students of all classes are hereby informed that the Group Dance Competition for girl students is organized in college on Saturday, 05-03-2022 at 10:30 a.m. It is hoped that the maximum number of girl students may participate. You are asked to participate for the same.

Tal.Guhagar

(Dr. R. G. Jadhav) Principal

Patpanhale Education Society's
Patpanhale Arts, Commerce & Science College,
Patpanhale, Tal. Gyhagar, Dist, Ratnagiri(M.S.)













# (6) Plantation and Conservation

07-03-2022

The women development cell of the college organized the plantation of coconut plants and conservation programme on 7<sup>th</sup> March, 2022 at 10.30 am.





#### **Circulars**



#### महाराष्ट्र शासन

#### विभागीय सहसंचालक,उच्च शिक्षण, कोकण विभाग,पनवेल

शासकीय अध्यापक महाविद्यालय परिसर, पनवेल, जि.रायगड - ४१० २०६.

ई-मेल पता :- jdhe.pnvl-mah@gov.in

Website : http://jdhepanvel.org दुरुवनी व फॅक्स नंबर (०२२) २७४५ ३८२०.

क्र. विससं/उशि/कोविप/मशि/२०२२/ 5 S 9 प्रति.

दिनांक : ०५/०३/२०२२

अ) कुलसचिव,

- १. मुंबई विद्यापीठ, मुंबई.
- २. एस.एन.डी.टी. महिला विद्यापीठ, मुंबई.
- अमेटी विद्यापीठ, पनवेल, जि. रायगड.
- ४. छत्रपती शिवजी महाराज, विद्यापीठ, पनवेल, जि. रायगड.
- ५. विजयभूमी विद्यापीठ, कर्जत, जि. रायगड.
- ब) प्राचार्य,

सर्व शासकीय, अशासकी