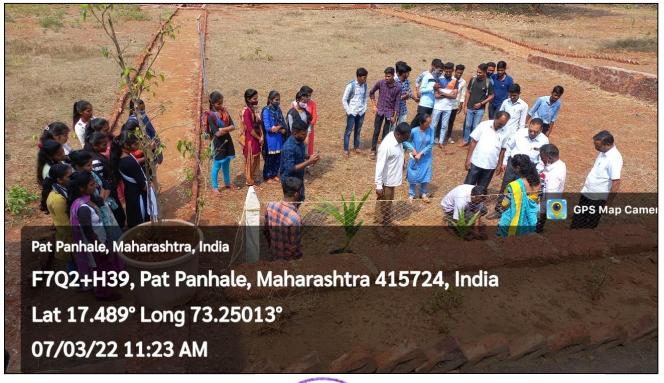

# "Swachha Bharat Abhiyan"

| Sr. No. | Date       | Particulars                 |  |
|---------|------------|-----------------------------|--|
| 1       | 02-10-2021 | Poster Making Competition   |  |
| 2       | 07-03-2022 | Plantation and Conservation |  |
| 3       |            |                             |  |
| 4       |            |                             |  |

# (1) Poster Making Competition 02-10-2021

On the occasion of the birth anniversary of the Father of the Nation Mahatma Gandhi and LalBahadurShastri, under the head of "Swachha Bharat Abhiyan" the IQAC with collaboration of Cultural Activities and Marathi department of the college organized Poster Making Competition on 02-10-2021. Total 25 students participated in the said competition. Prof. Gorivale, Principal, Anjanvel High school were present as Chief guest. The prise distribution ceremony was held on 25<sup>th</sup> October, 2021. The winners were facilitated with Certificate and Cash prizes of Rs. 1501, 1001 and Rs. 501 consequently by the Principal Dr. R.G. Jadhav.