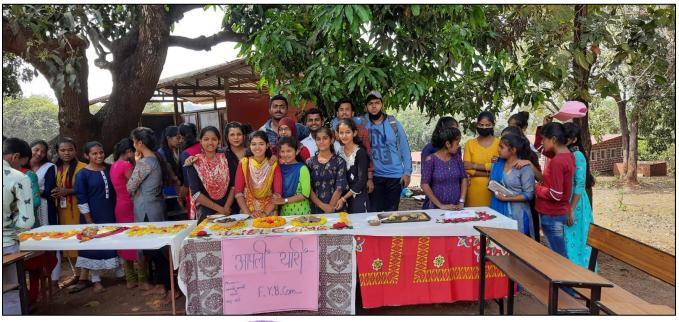

on Society's

#### PATPANHALE ARTS, COMMERCE & SCIENCE COLLEGE

A./p.: PATPANHALE - Shringartali, Tal. Guhagar, Dist. Ratnagiri. - 415 724. (M.S.)

E-mail: scp523@yahoo.in Website: www.patpanhalecollege.in NAAC Re-accrediated with ' B ' Grade

(Permanently Affiliated to Mumbai University)

Ref. :

Date: 21/2/2022

#### **Notice**

The entire girl students of all classes are hereby informed that the Traditional 6Menu Preparation Competition is organized in college on Saturday, 26-02-2022 at 10:30 a.m. The best recipes will be rewarded with certificate and prize. You are asked to participate for the same.

Tal.Guhagar Dist.Ratnagiri (Dr. R. G. Jadhav) Principal

Patpanhale Education Society's Patpanhale Arts, Commerce & Science College, Patpanhale, Tal. Guhagar, Dist, Ratnagiri(M.S.)











## **(4)**

## **Sport Competitions**

02-03-2022

The college organized sports competition on 2<sup>nd</sup> March, 2022 at 10.30 am. Carom Competition, Disk throw Competition, Shot-put throw competitions were arranged for the girl students. The aim of the competition was to inspire the girls for be ready in sports.

Patpannale Arts Commerce & Science College Shringartali Tal. Guhagar Dist. Ratnagiri 415724 (Maharashtra)

| 0.0                                      | Women Development Cell