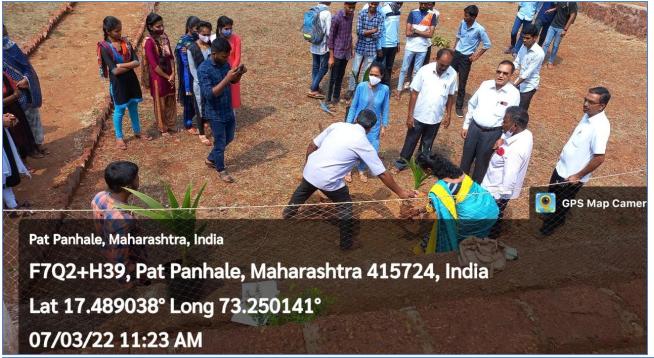

# "Swachha Bharat Abhiyan"

| Sr. No. | Date       | Particulars                 |  |
|---------|------------|-----------------------------|--|
| 1       | 02-10-2021 | Poster Making Competition   |  |
| 2       | 07-03-2022 | Plantation and Conservation |  |
| 3       |            |                             |  |
| 4       |            |                             |  |

# (1) Poster Making Competition 02-10-2021

On the occasion of the birth anniversary of the Father of the Nation Mahatma Gandhi and LalBahadurShastri, under the head of "Swachha Bharat Abhiyan" the IQAC with collaboration of Cultural Activities and Marathi department of the college organized Poster Making Competition on 02-10-2021. Total 25 students participated in the said competition. Prof. Gorivale, Principal, Anjanvel High school were present as Chief guest. The prise distribution ceremony was held on 25<sup>th</sup> October, 2021. The winners were facilitated with Certificate and Cash prizes of Rs. 1501, 1001 and Rs. 501 consequently by the Principal Dr. R.G. Jadhav.