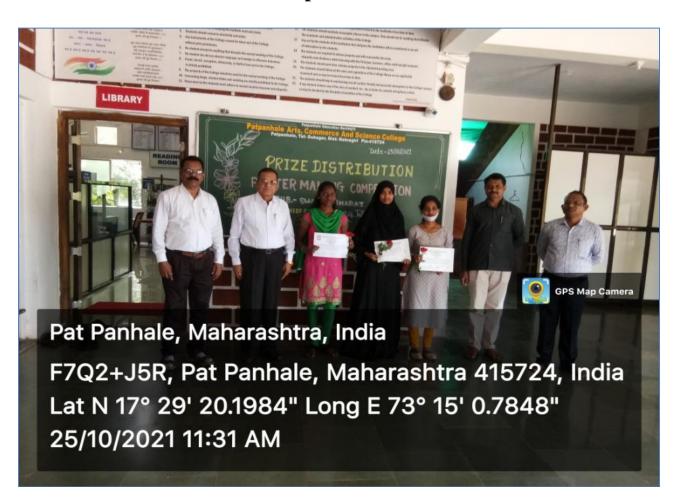

# (1) Poster Making Competition 02-10-2021

On the occasion of the birth anniversary of the Father of the Nation Mahatma Gandhi and LalBahadurShastri, under the head of "Swachha Bharat Abhiyan" the IQAC with collaboration of Cultural Activities and Marathi department of the college organized Poster Making Competition on 02-10-2021. Total 25 students participated in the said competition. Prof. Gorivale, Principal, Anjanvel High school were present as Chief guest. The prise distribution ceremony was held on 25<sup>th</sup> October, 2021. The winners were facilitated with Certificate and Cash prizes of Rs. 1501, 1001 and Rs. 501 consequently by the Principal Dr. R.G. Jadhav.