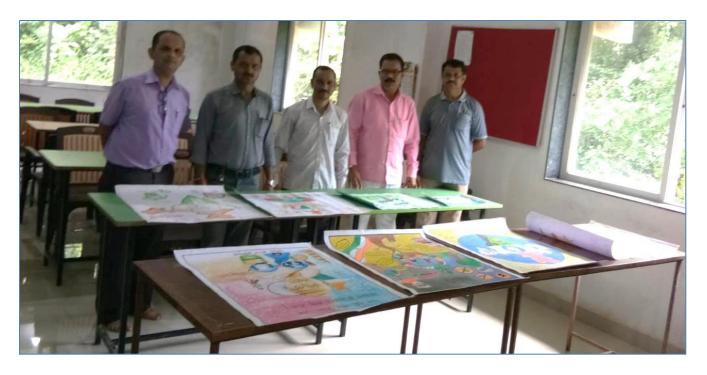

# (1) Poster Making Competition 02-10-2021

On the occasion of the birth anniversary of the Father of the Nation Mahatma Gandhi and LalBahadurShastri, under the head of "Swachha Bharat Abhiyan" the IQAC with collaboration of Cultural Activities and Marathi department of the college organized Poster Making Competition on 02-10-2021. Total 25 students participated in the said competition. Prof. Gorivale, Principal, Anjanvel High school were present as Chief guest. The prise distribution ceremony was held on 25<sup>th</sup> October, 2021. The winners were facilitated with Certificate and Cash prizes of Rs. 1501, 1001 and Rs. 501 consequently by the Principal Dr. R.G. Jadhav.