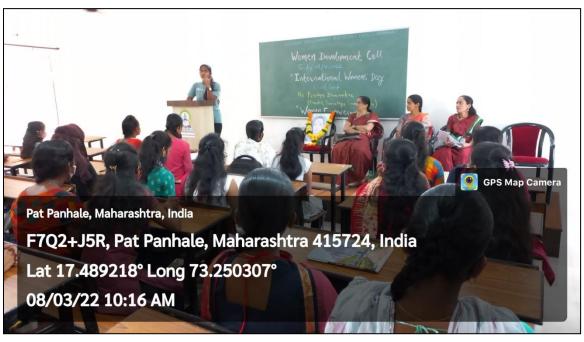

on the occasion of International Women's Day.

Day & Date: Tuesday, 8<sup>Th</sup> March, 2022

Theme: Empowerment of Women

Venue: Conference Room (SYBCOM Classroom)

• Time: 9:30 AM

We would like to cordially invite you to deliver a lecture in our College for the same and grace the occasion. We would be grateful if you be part of the ceremony and share your expertise on the theme.

Kindly confirm your acceptance for the date and looking forward to hearing from you.

Thanking you,

Prof. Trishala S. Sable/ Choughule,

Co-Ordinator,

Women Development Cell

Dr. R. G. Jadhav (Dr. R. G. Jadhav)

Propanhale Education Society's Patpanhale Arts, Commerce & Science College Ratpanhale, Tal. Guhagar, Dist. Rather Line, S.)

Tal.Guhagar Dist.Ratnagiri

## **Snapshots of the Event**



















Pat Panhale, Maharashtra, India

08/03/22 10:14 AM

Lat 17.489236° Long 73.250288°

F7Q2+J5R, Pat Panhale, Maharashtra 415724, India













## **Attendance**

| Page no.:/ Date: / / /                                                                                                                                                                                                                                                                                                                                                                                                                                                                                                                                                                                              |
|------------------------------