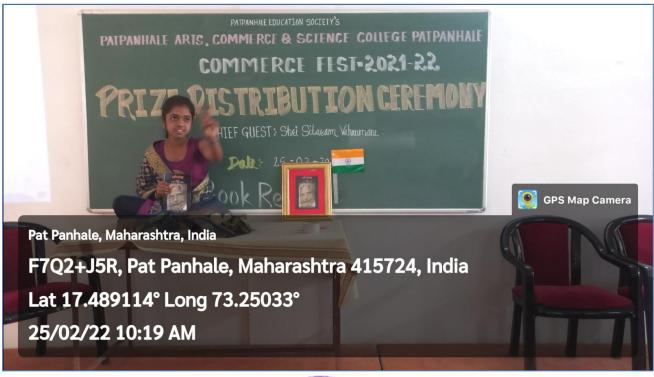

# (1) Poster Making Competition 02-10-2021

On the occasion of the birth anniversary of the Father of the Nation Mahatma Gandhi and LalBahadurShastri, under the head of "Swachha Bharat Abhiyan" the IQAC with collaboration of Cultural Activities and Marathi department of the college organized Poster Making Competition on 02-10-2021. Total 25 students participated in the said competition. Prof. Gorivale, Principal, Anjanvel High school were present as Chief guest. The prise distribution ceremony was held on 25<sup>th</sup> October, 2021. The winners were facilitated with Certificate and Cash prizes of Rs. 1501, 1001 and Rs. 501 consequently by the Principal Dr. R.G. Jadhav.