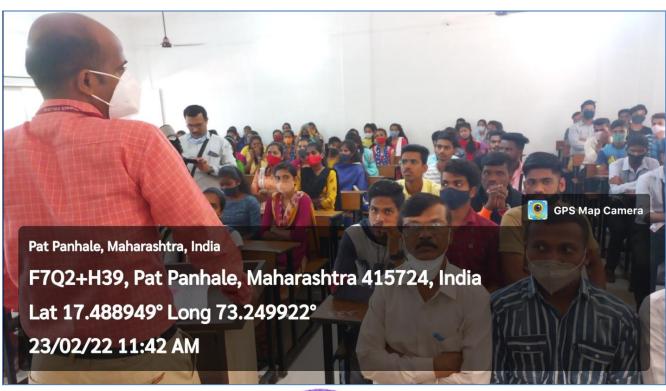

# (1) Poster Making Competition 02-10-2021

On the occasion of the birth anniversary of the Father of the Nation Mahatma Gandhi and LalBahadurShastri, under the head of "Swachha Bharat Abhiyan" the IQAC with collaboration of Cultural Activities and Marathi department of the college organized Poster Making Competition on 02-10-2021. Total 25 students participated in the said competition. Prof. Gorivale, Principal, Anjanvel High school were present as Chief guest. The prise distribution ceremony was held on 25<sup>th</sup> October, 2021. The winners were facilitated with Certificate and Cash prizes of Rs. 1501, 1001 and Rs. 501 consequently by the Principal Dr. R.G. Jadhav.