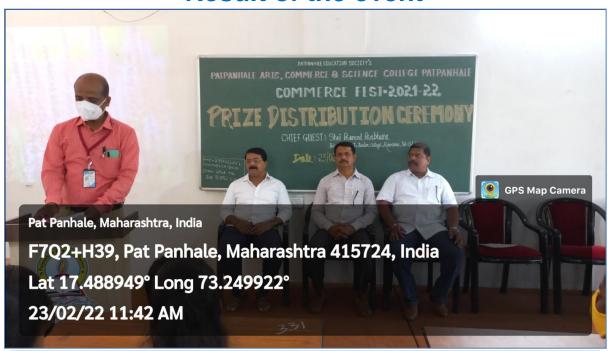

(1)
IQAC Minutes

View

(2)
CDC Minutes
View

Principal

Patpannale Arts Commerce & Science College
Shringartall Tal. Guhagar

Dist. Ratnagiri 415724 (Maharashtra)