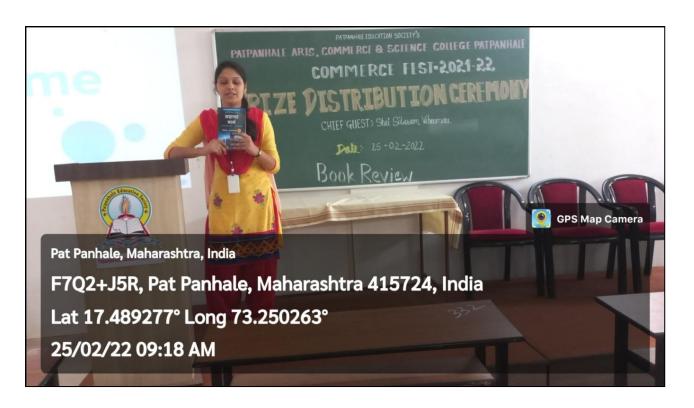

(1)
IQAC Minutes

View

(2)
CDC Minutes
View

Principal

Patpannale Arts Commerce & Science College
Shringartall Tal. Guhagar

Dist. Ratnagiri 415724 (Maharashtra)