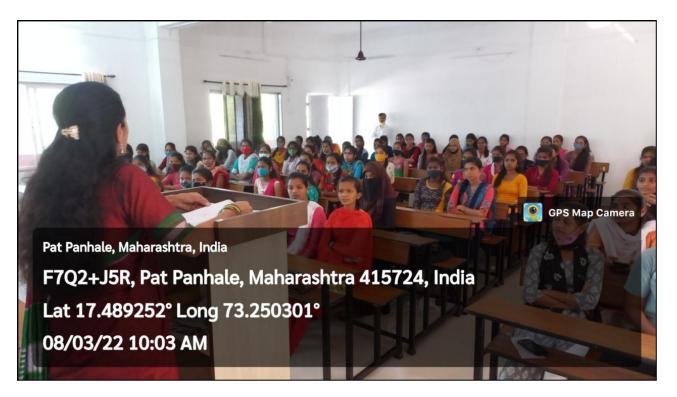

ur Speech on the occasion of International Women's Day.

Day & Date: Tuesday, 8<sup>Th</sup> March, 2022

Theme: Empowerment of Women

Venue: Conference Room (SYBCOM Classroom)

• Time: 9:30 AM

We would like to cordially invite you to deliver a lecture in our College for the same and grace the occasion. We would be grateful if you be part of the ceremony and share your expertise on the theme.

Kindly confirm your acceptance for the date and looking forward to hearing from you.

Thanking you,

Prof. Trishala S. Sable/ Choughule,

Co-Ordinator,

Women Development Cell

Dr. R. G. Jadhav (Dr. R. G. Jadhav)

Propanhale Education Society's Patpanhale Arts, Commerce & Science College Ratpanhale, Tal. Guhagar, Dist. Rather Line, S.)

Tal.Guhagar Dist.Ratnagiri

## **Snapshots of the Event**



















Pat Panhale, Maharashtra, India

08/03/22 10:14 AM

Lat 17.489236° Long 73.250288°

F7Q2+J5R, Pat Panhale, Maharashtra 415724, India













## **Attendance**

| Page no.:/ Date: / / /                                                                                                                                                                                                                                                                                                                                                                                                                                                                                                                                                                                              |
|--------------------