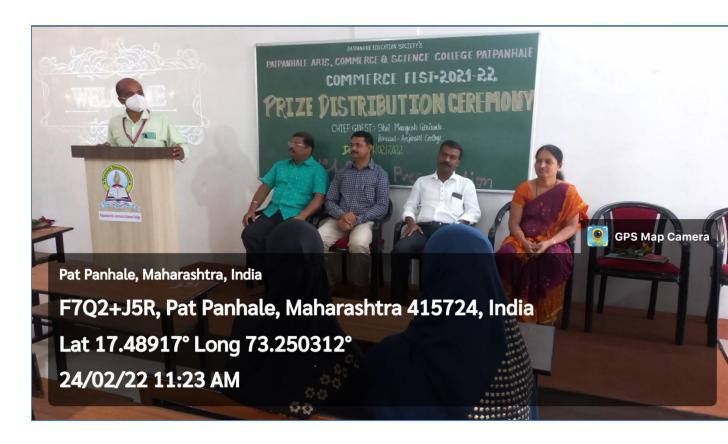

(1)
IQAC Minutes

View

(2)
CDC Minutes
View

Principal

Patpannale Arts Commerce & Science College
Shringartall Tal. Guhagar

Dist. Ratnagiri 415724 (Maharashtra)