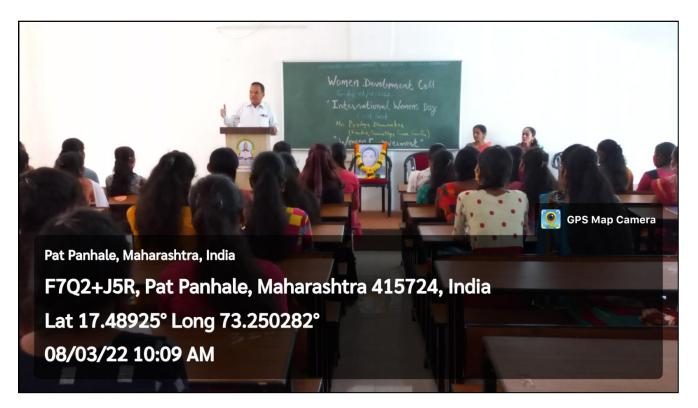

g your Speech on the occasion of International Women's Day.

Day & Date: Tuesday, 8<sup>Th</sup> March, 2022

Theme: Empowerment of Women

Venue: Conference Room (SYBCOM Classroom)

• Time: 9:30 AM

We would like to cordially invite you to deliver a lecture in our College for the same and grace the occasion. We would be grateful if you be part of the ceremony and share your expertise on the theme.

Kindly confirm your acceptance for the date and looking forward to hearing from you.

Thanking you,

Prof. Trishala S. Sable/ Choughule,

Co-Ordinator,

Women Development Cell

Dr. R. G. Jadhav (Dr. R. G. Jadhav)

Propanhale Education Society's Patpanhale Arts, Commerce & Science College Ratpanhale, Tal. Guhagar, Dist. Rather Line, S.)

Tal.Guhagar Dist.Ratnagiri

## **Snapshots of the Event**



















Pat Panhale, Maharashtra, India

08/03/22 10:14 AM

Lat 17.489236° Long 73.250288°

F7Q2+J5R, Pat Panhale, Maharashtra 415724, India













## **Attendance**

| Page no.:/ Date: / / /                                                                                                                                                                                                                                                                                                                                                                                                                                                                                                                                                                                              |
|----------------