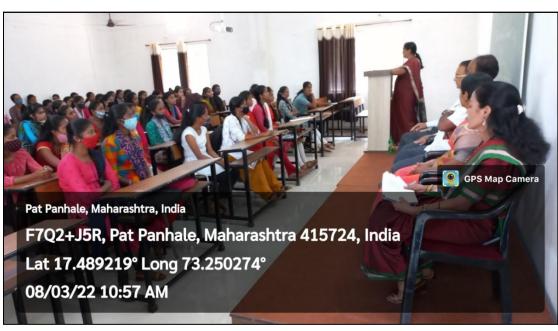

ech on the occasion of International Women's Day.

Day & Date: Tuesday, 8<sup>Th</sup> March, 2022

Theme: Empowerment of Women

Venue: Conference Room (SYBCOM Classroom)

• Time: 9:30 AM

We would like to cordially invite you to deliver a lecture in our College for the same and grace the occasion. We would be grateful if you be part of the ceremony and share your expertise on the theme.

Kindly confirm your acceptance for the date and looking forward to hearing from you.

Thanking you,

Prof. Trishala S. Sable/ Choughule,

Co-Ordinator,

Women Development Cell

Dr. R. G. Jadhav (Dr. R. G. Jadhav)

Propanhale Education Society's Patpanhale Arts, Commerce & Science College Ratpanhale, Tal. Guhagar, Dist. Rather Line, S.)

Tal.Guhagar Dist.Ratnagiri

## **Snapshots of the Event**



















Pat Panhale, Maharashtra, India

08/03/22 10:14 AM

Lat 17.489236° Long 73.250288°

F7Q2+J5R, Pat Panhale, Maharashtra 415724, India













## **Attendance**

| Page no.:/ Date: / / /                                                                                                                                                                                                                                                                                                                                                                                                                                                                                                                                                                                              |
|--------------------------