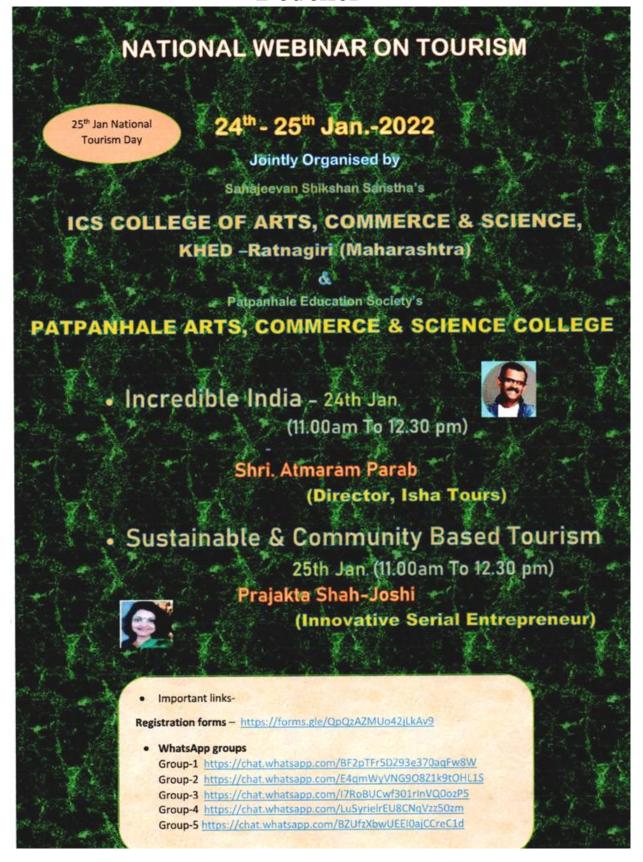

| "Certificate                 |              | the year.                                                            |  |  |
|------------------------------|--------------|----------------------------------------------------------------------|--|--|
| Programm in                  |              |                                                                      |  |  |
| Insurance, Banking           |              |                                                                      |  |  |
| and Finance"                 |              |                                                                      |  |  |
| To continue                  |              |                                                                      |  |  |
| "Certificate Course          |              | Due to CORONA pandemic it could not carried out during               |  |  |
| in English                   |              | the year.                                                            |  |  |
| Communicability"             |              |                                                                      |  |  |
| To continue                  |              |                                                                      |  |  |
| activities as per the        |              | Due to CORONA pandemic it could not carried out during               |  |  |
| MoU with Bajaj               |              | the year.                                                            |  |  |
| Finserv                      |              |                                                                      |  |  |
| To submit the AQAR           | On or before | On 15 <sup>th</sup> June 2022, the AQAR opened to edit and submitted |  |  |
| for the year 2020-21         | April 2022   | successfully.                                                        |  |  |
| To see whether the           |              |                                                                      |  |  |
| Annual Magazine              | April-22     | The Appual Magazine "Kalpataru" published                            |  |  |
| "Kalpataru"                  | April-22     | The Annual Magazine "Kalpataru" published.                           |  |  |
| published.                   |              |                                                                      |  |  |
| To see whether the           | April-22     | The Prospectus for 2022-23 printed.                                  |  |  |
| Prospectus printed.          | April 22     | The Flospecius for 2022-25 printed.                                  |  |  |
| To see that                  |              |                                                                      |  |  |
| Academic                     | June-July    | Academic Timetable prepared                                          |  |  |
| Timetable, Academic Calendar | 2021         | Academic Calendar prepared                                           |  |  |
| are prepared.                |              | i i                                                                  |  |  |
|                              |              | Five CHB teachers appointed for the year.                            |  |  |
| To see that CHB              |              | Dr. Bagal Umeshkumar Murlidhar - English                             |  |  |
| teachers are                 | June-July    | 2) Smt. Sabale Trishala Shivaji - English                            |  |  |
| appointed for                | 2021         | 3) Mr. Nimbhore Dattatray Shivaji - Maths                            |  |  |
| different subjects           |              | 4) Mr. Wananje Gautam Lalu - Marathi                                 |  |  |
|                              |              | 5) Smt. Kadam Kanchan Sanket - EVS                                   |  |  |