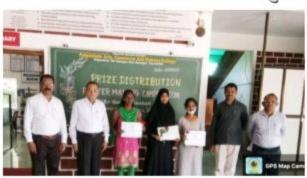

# (1) Poster Making Competition 02-10-2021

On the occasion of the birth anniversary of the Father of the Nation Mahatma Gandhi and LalBahadurShastri, under the head of "Swachha Bharat Abhiyan" the IQAC with collaboration of Cultural Activities and Marathi department of the college organized Poster Making Competition on 02-10-2021. Total 25 students participated in the said competition. Prof. Gorivale, Principal, Anjanvel High school were present as Chief guest. The prise distribution ceremony was held on 25<sup>th</sup> October, 2021. The winners were facilitated with Certificate and Cash prizes of Rs. 1501, 1001 and Rs. 501 consequently by the Principal Dr. R.G. Jadhav.