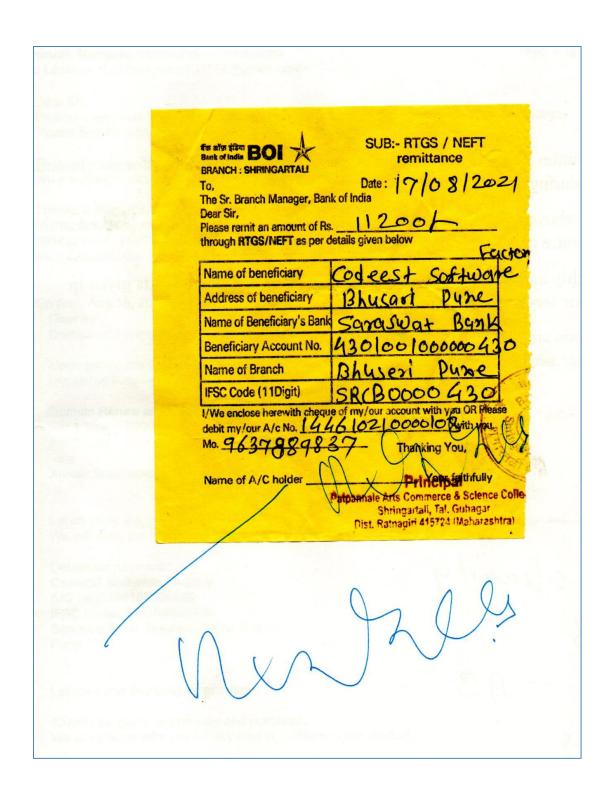

SERVICE AGREEMENT under Annual Maintenance Contract Signed with Shri. Anirudh Mangore, for Domain Renewal and Web Hosting of College Website: www.patpanhalecollege.in, Codest Software, Pune for the year 2021-22.

Details for payment :

Codeest Software Factory A/C: 430100100000020 IFSC Code: SRCB0000430

Saraswat Bank ,Bhusari Colony Branch,

Pune

Let me know any issue or problem.

Thanks for giving opportunity and business. We are always with you for any kind of problem in the product.

Thanks & Regards, Mr.Anirudh Mangore 08149715541 / 09766920041

www.codeest.com

Date: 17 | 08 | 202 |

To,

The Principal,
Patpanhale Arts, Commerce and Science College,
Patpanhale, Tal-Guhagar, Dist-Ratnagiri, 415724

Sub:- Domain Renewal & Hosting for Website of the College. Ref:-anirudh@codeest.com dt. Sunday, 15<sup>th</sup> Aug. 2021 at 12.17 a.m.

Respected Sir,

As a Co-ordinator of Communication and Information Technology Dept. & Website of the College as <a href="www.patpanhalecollege.in">www.patpanhalecollege.in</a>, making the request you please go through the attached letter received from our Website developer Mr. Anirudh Mangore from Pune on 15<sup>th</sup> Aug. 2021 on my personal mail id <a href="lmg101174@gmail.com">lmg101174@gmail.com</a>. As per the letter received, our annual subscription of website maintenance has been finishing on 30<sup>th</sup> Aug. 2021. I we do not renew before the time, the Domain name of our Website will stop functioning and will be subsequently deleted. Therefore, I make request you that please select one plan and permit me to take stand regarding this matter. I well prefer for 1 year subscription which costs for Domain Renewal Rs. 5200 + Annual Maintenance charges Rs. 6000 and the Total cost will be Rs. 11,200/-