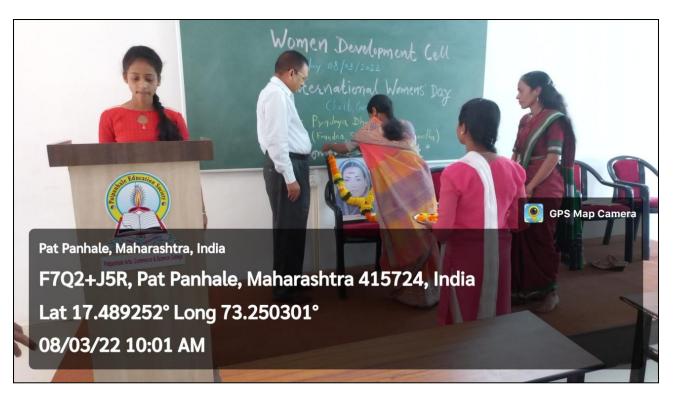

oom (SYBCOM Classroom)

• Time: 9:30 AM

We would like to cordially invite you to deliver a lecture in our College for the same and grace the occasion. We would be grateful if you be part of the ceremony and share your expertise on the theme.

Kindly confirm your acceptance for the date and looking forward to hearing from you.

Thanking you,

Prof. Trishala S. Sable/ Choughule,

Co-Ordinator,

Women Development Cell

Dr. R. G. Jadhav (Dr. R. G. Jadhav)

Propanhale Education Society's Patpanhale Arts, Commerce & Science College Ratpanhale, Tal. Guhagar, Dist. Rather Line, S.)

Tal.Guhagar Dist.Ratnagiri

## **Snapshots of the Event**



















Pat Panhale, Maharashtra, India

08/03/22 10:14 AM

Lat 17.489236° Long 73.250288°

F7Q2+J5R, Pat Panhale, Maharashtra 415724, India













## **Attendance**

| Page no.:/ Date: / / /                                                                                                                                                                                                                                                                                                                                                                                                                                                                                                                                                                                              |
|------------------------------------------------------------------------------------------------------------------------------------------------------------------------------