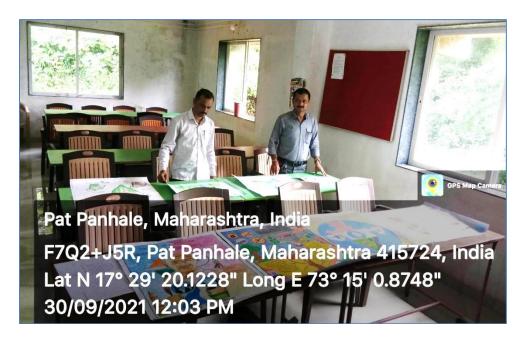

# (1) Poster Making Competition 02-10-2021

On the occasion of the birth anniversary of the Father of the Nation Mahatma Gandhi and LalBahadurShastri, under the head of "Swachha Bharat Abhiyan" the IQAC with collaboration of Cultural Activities and Marathi department of the college organized Poster Making Competition on 02-10-2021. Total 25 students participated in the said competition. Prof. Gorivale, Principal, Anjanvel High school were present as Chief guest. The prise distribution ceremony was held on 25<sup>th</sup> October, 2021. The winners were facilitated with Certificate and Cash prizes of Rs. 1501, 1001 and Rs. 501 consequently by the Principal Dr. R.G. Jadhav.