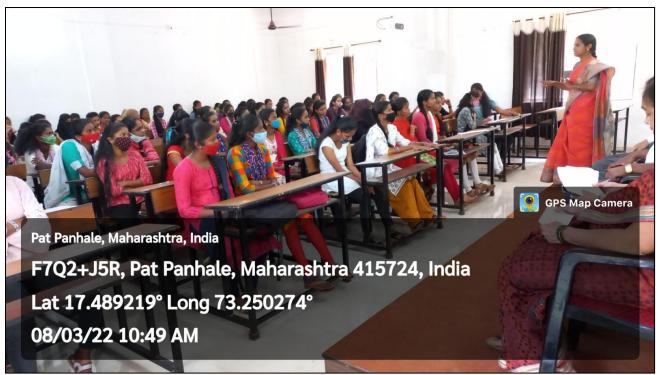

mnaskar
(Founder – Samarthya Sewa Sanstha)





On the occasion of International Women's Day, A programme was organized in the college. It was organized by Women Development Cell of the college. On this occasion Mrs. Pradnya Dhamnaskar, founder of Samarthya Sewa Sanstha was invited as chief guest. The noteworthy thing is that she is the alumni of the college. She delivered a nice lecture on the present condition and the need of further empowering the women. Shri. Sudhakar P. Chavan, Secretary of Patpanhale Education Society, was present in the programme and expressed his well wishes. Dr. R.G. Jadhav, the principal of the college, presided over the programme and offered his well wishes in his speech. Mrs. Trishala Sable, anchored the programme. Mrs. Snehal Sansare. offered vote of thanks.





## **Minutes**

| Women Development Cell  Page no.: 51  Date:  Name of the Event : International  Women's Day