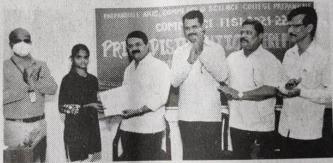

# (1) Poster Making Competition 02-10-2021

On the occasion of the birth anniversary of the Father of the Nation Mahatma Gandhi and LalBahadurShastri, under the head of "Swachha Bharat Abhiyan" the IQAC with collaboration of Cultural Activities and Marathi department of the college organized Poster Making Competition on 02-10-2021. Total 25 students participated in the said competition. Prof. Gorivale, Principal, Anjanvel High school were present as Chief guest. The prise distribution ceremony was held on 25<sup>th</sup> October, 2021. The winners were facilitated with Certificate and Cash prizes of Rs. 1501, 1001 and Rs. 501 consequently by the Principal Dr. R.G. Jadhav.