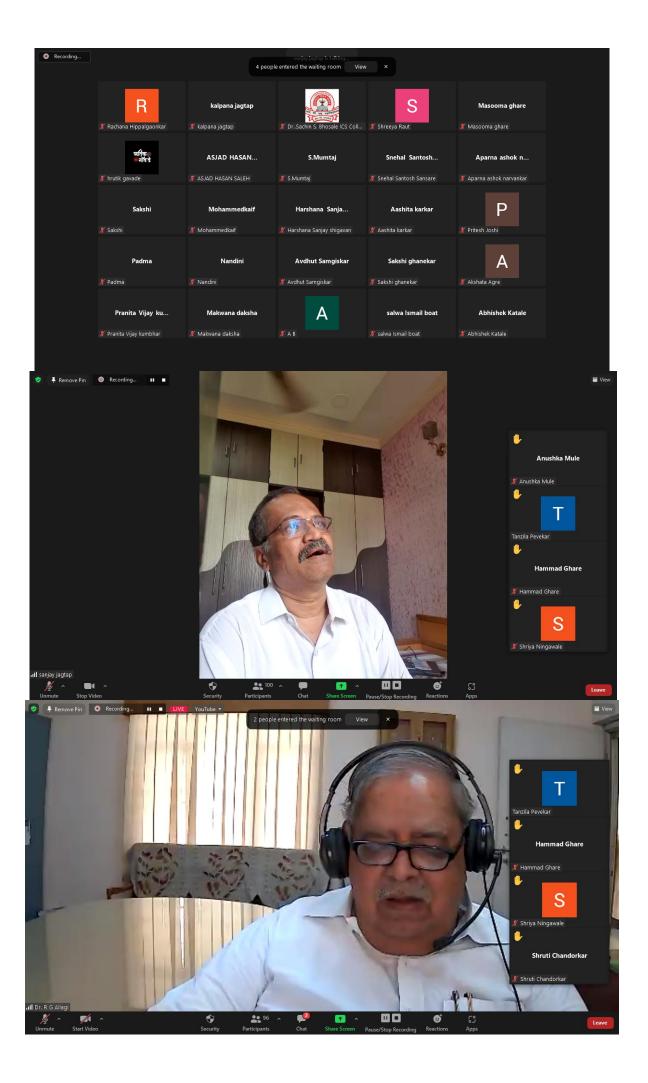

| "Certificate                 |              | the year.                                                            |  |  |
|------------------------------|--------------|----------------------------------------------------------------------|--|--|
| Programm in                  |              |                                                                      |  |  |
| Insurance, Banking           |              |                                                                      |  |  |
| and Finance"                 |              |                                                                      |  |  |
| To continue                  |              |                                                                      |  |  |
| "Certificate Course          |              | Due to CORONA pandemic it could not carried out during               |  |  |
| in English                   |              | the year.                                                            |  |  |
| Communicability"             |              |                                                                      |  |  |
| To continue                  |              |                                                                      |  |  |
| activities as per the        |              | Due to CORONA pandemic it could not carried out during               |  |  |
| MoU with Bajaj               |              | the year.                                                            |  |  |
| Finserv                      |              |                                                                      |  |  |
| To submit the AQAR           | On or before | On 15 <sup>th</sup> June 2022, the AQAR opened to edit and submitted |  |  |
| for the year 2020-21         | April 2022   | successfully.                                                        |  |  |
| To see whether the           |              |                                                                      |  |  |
| Annual Magazine              | April-22     | The Appual Magazine "Kalpataru" published                            |  |  |
| "Kalpataru"                  | April-22     | The Annual Magazine "Kalpataru" published.                           |  |  |
| published.                   |              |                                                                      |  |  |
| To see whether the           | April-22     | The Prospectus for 2022-23 printed.                                  |  |  |
| Prospectus printed.          | April 22     | The Flospecius for 2022-25 printed.                                  |  |  |
| To see that                  |              |                                                                      |  |  |
| Academic                     | June-July    | Academic Timetable prepared                                          |  |  |
| Timetable, Academic Calendar | 2021         | Academic Calendar prepared                                           |  |  |
| are prepared.                |              | i i                                                                  |  |  |
|                              |              | Five CHB teachers appointed for the year.                            |  |  |
| To see that CHB              |              | Dr. Bagal Umeshkumar Murlidhar - English                             |  |  |
| teachers are                 | June-July    | 2) Smt. Sabale Trishala Shivaji - English                            |  |  |
| appointed for                | 2021         | 3) Mr. Nimbhore Dattatray Shivaji - Maths                            |  |  |
| different subjects           |              | 4) Mr. Wananje Gautam Lalu - Marathi                                 |  |  |
|                              |              | 5) Smt. Kadam Kanchan Sanket - EVS                                   |  |  |