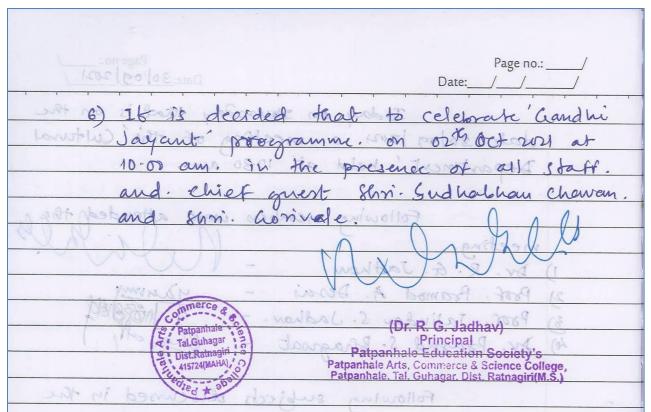

**Minutes of the Programme** 

| Page no.:/<br>Date:/_//                                                                       | Page no.:/ Date: 30 / og / 2021 /                     |
|-----------------------------------------------------------------------------------------------|-------------------------------------------------------|
| : no grabot celebrate Gandhi                                                                  |                                                       |
| date 30/09/2021 a w                                                                           |                                                       |
| Department held at                                                                            | 10.30 am,                                             |
| Rotte State Gud Kochhau Chavran.                                                              | and chief an                                          |
| Following men                                                                                 | ubers were attended the                               |
| meeting.                                                                                      | My Ses                                                |
| 1) Dr. R. G. Jadhow.                                                                          | - 10000                                               |
| 2) Prof. Pramod A. Desais                                                                     | - yaymy                                               |
| 3) Poor. Jalindan S. Jadh                                                                     |                                                       |
| 4) Dr. Prarad S. Bhagusa                                                                      | t - Blign coll)                                       |
| Patpanhala Arts, Carimerce & Science College<br>Patpanhala reli Guhagat, Ulst, RatnagertM.S.) | C. VANADOSTEIN J. S. J.                               |
| Following sul                                                                                 | jects discused in the                                 |
| mee Duck.                                                                                     |                                                       |
| i) Review of privious me                                                                      | ceting which was held on                              |
| 1/10/10/10                                                                                    |                                                       |
| 2) Alocady notified to                                                                        | the students on 22/09/2021                            |
| cultural 30 2021-22 a                                                                         | ACHHATA ABRIYAN organized                             |
|                                                                                               |                                                       |
|                                                                                               | and Maradli Dept, with                                |
| the help of IRAC.                                                                             | 1 and State Order                                     |
| 2) It is decided that                                                                         | to examine the posters                                |
| by the experts, and                                                                           | to make the result on                                 |
| 3) The weinson D shri.                                                                        | Comil Places Method                                   |
| 3) The character of sun.                                                                      | Phikaii kule art teachers                             |
| and B sun, sunnais                                                                            | Bhikaji kine, art teachers operts for the examine the |
|                                                                                               | 70.0                                                  |
| posters.  4) It is decided that                                                               | on the one occasion on                                |
| 'Mahatma Crendhi Jo                                                                           | wanti' arrange the                                    |
| Poster exhibition. an                                                                         | ed to invite to the homo.                             |
| 5 Sudhabhan Chavan. (                                                                         | secretary of Patpanhale                               |
| oducation society) o                                                                          | g the chief quest and                                 |
| Shoi, Gorivale siv ( Hea                                                                      | od master/Principal of the                            |
| rethermon Kigh Sch                                                                            | ool and Junior College)                               |
| as a chief quest for                                                                          | the hand hi Jayanti and                               |
| Poster exhibition pro                                                                         | gramme.                                               |
|                                                                                               |                                                       |