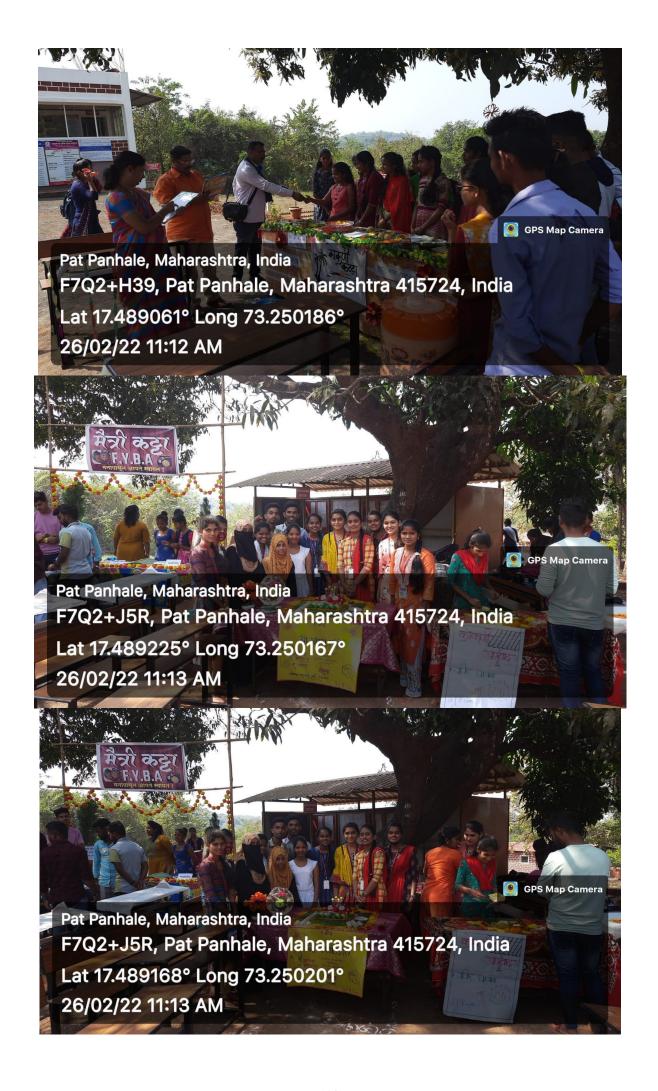

(1)
IQAC Minutes

View

(2)
CDC Minutes
View

Principal

Patpannale Arts Commerce & Science College
Shringartall Tal. Guhagar

Dist. Ratnagiri 415724 (Maharashtra)