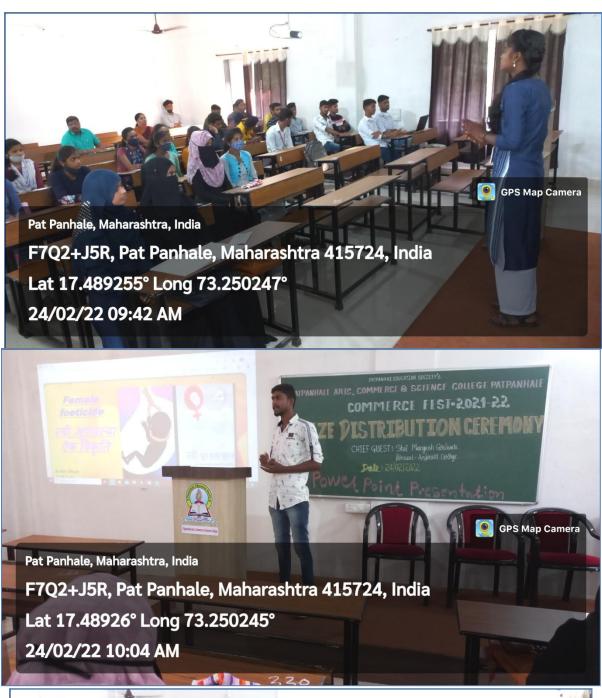

(1)
IQAC Minutes

View

(2)
CDC Minutes
View

Principal

Patpannale Arts Commerce & Science College
Shringartall Tal. Guhagar

Dist. Ratnagiri 415724 (Maharashtra)