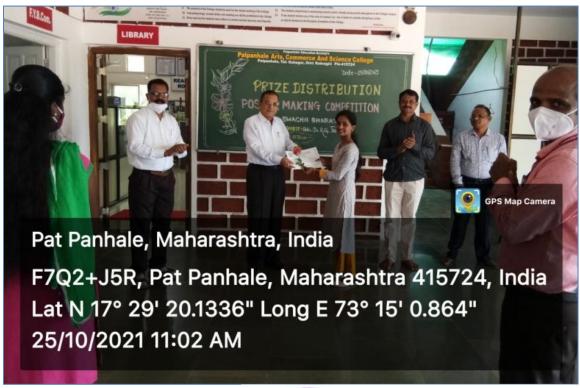

# (1) Poster Making Competition 02-10-2021

On the occasion of the birth anniversary of the Father of the Nation Mahatma Gandhi and LalBahadurShastri, under the head of "Swachha Bharat Abhiyan" the IQAC with collaboration of Cultural Activities and Marathi department of the college organized Poster Making Competition on 02-10-2021. Total 25 students participated in the said competition. Prof. Gorivale, Principal, Anjanvel High school were present as Chief guest. The prise distribution ceremony was held on 25<sup>th</sup> October, 2021. The winners were facilitated with Certificate and Cash prizes of Rs. 1501, 1001 and Rs. 501 consequently by the Principal Dr. R.G. Jadhav.