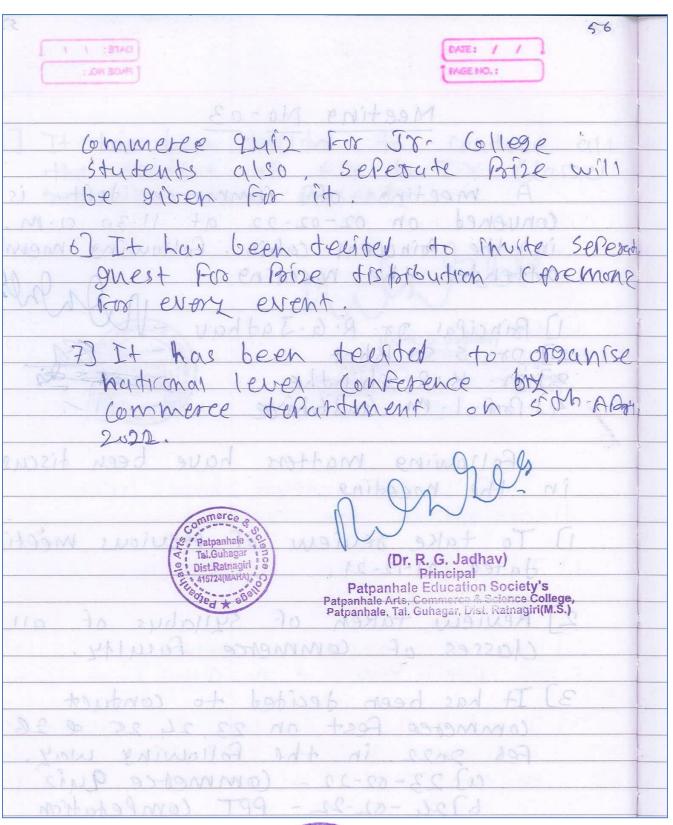

(1)
IQAC Minutes

View

(2)
CDC Minutes
View

Principal

Patpannale Arts Commerce & Science College
Shringartall Tal. Guhagar

Dist. Ratnagiri 415724 (Maharashtra)