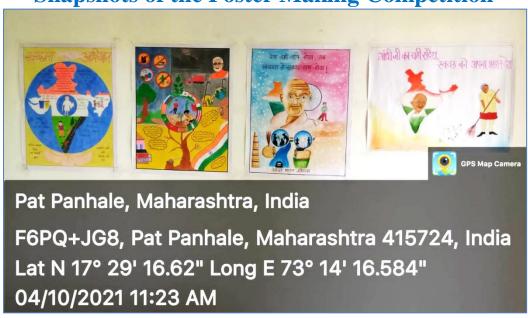

# (1) Poster Making Competition 02-10-2021

On the occasion of the birth anniversary of the Father of the Nation Mahatma Gandhi and LalBahadurShastri, under the head of "Swachha Bharat Abhiyan" the IQAC with collaboration of Cultural Activities and Marathi department of the college organized Poster Making Competition on 02-10-2021. Total 25 students participated in the said competition. Prof. Gorivale, Principal, Anjanvel High school were present as Chief guest. The prise distribution ceremony was held on 25<sup>th</sup> October, 2021. The winners were facilitated with Certificate and Cash prizes of Rs. 1501, 1001 and Rs. 501 consequently by the Principal Dr. R.G. Jadhav.

# "Swachha Bharat Abhiyan"

| Sr. No. | Date       | Particulars                 |  |
|---------|------------|-----------------------------|--|
| 1       | 02-10-2021 | Poster Making Competition   |  |
| 2       | 07-03-2022 | Plantation and Conservation |  |
| 3       |            |                             |  |
| 4       |            |                             |  |