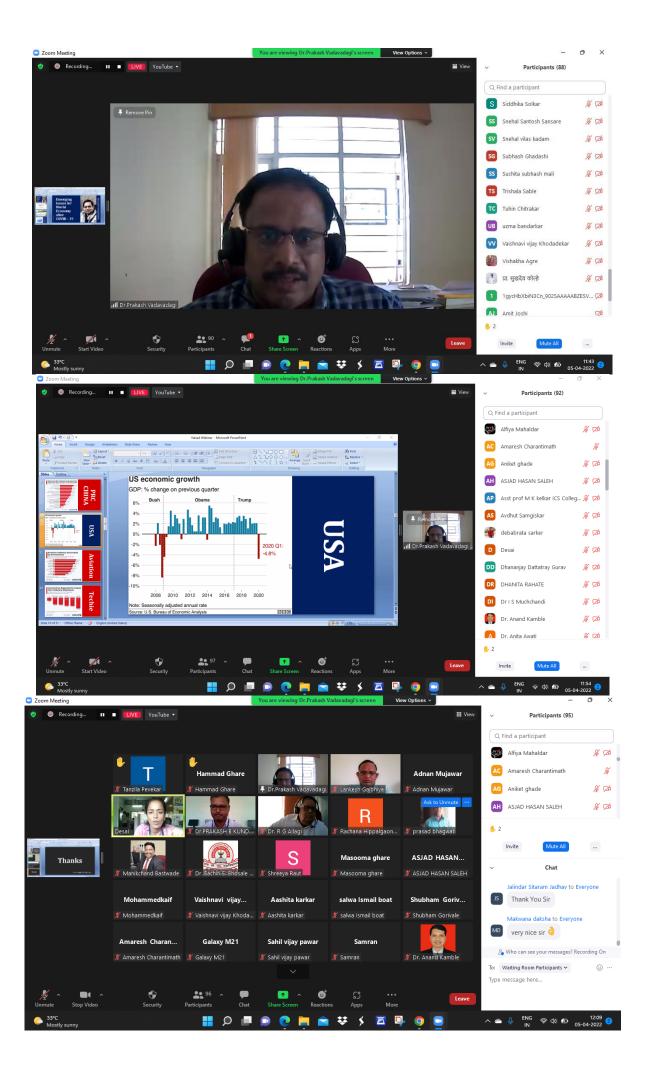

| "Certificate                 |              | the year.                                                            |  |  |
|------------------------------|--------------|----------------------------------------------------------------------|--|--|
| Programm in                  |              |                                                                      |  |  |
| Insurance, Banking           |              |                                                                      |  |  |
| and Finance"                 |              |                                                                      |  |  |
| To continue                  |              |                                                                      |  |  |
| "Certificate Course          |              | Due to CORONA pandemic it could not carried out during               |  |  |
| in English                   |              | the year.                                                            |  |  |
| Communicability"             |              |                                                                      |  |  |
| To continue                  |              |                                                                      |  |  |
| activities as per the        |              | Due to CORONA pandemic it could not carried out during               |  |  |
| MoU with Bajaj               |              | the year.                                                            |  |  |
| Finserv                      |              |                                                                      |  |  |
| To submit the AQAR           | On or before | On 15 <sup>th</sup> June 2022, the AQAR opened to edit and submitted |  |  |
| for the year 2020-21         | April 2022   | successfully.                                                        |  |  |
| To see whether the           |              |                                                                      |  |  |
| Annual Magazine              | April-22     | The Appual Magazine "Kalpataru" published                            |  |  |
| "Kalpataru"                  | April-22     | The Annual Magazine "Kalpataru" published.                           |  |  |
| published.                   |              |                                                                      |  |  |
| To see whether the           | April-22     | The Prospectus for 2022-23 printed.                                  |  |  |
| Prospectus printed.          | April 22     | The Flospecius for 2022-25 printed.                                  |  |  |
| To see that                  |              |                                                                      |  |  |
| Academic                     | June-July    | Academic Timetable prepared                                          |  |  |
| Timetable, Academic Calendar | 2021         | Academic Calendar prepared                                           |  |  |
| are prepared.                |              | i i                                                                  |  |  |
|                              |              | Five CHB teachers appointed for the year.                            |  |  |
| To see that CHB              |              | Dr. Bagal Umeshkumar Murlidhar - English                             |  |  |
| teachers are                 | June-July    | 2) Smt. Sabale Trishala Shivaji - English                            |  |  |
| appointed for                | 2021         | 3) Mr. Nimbhore Dattatray Shivaji - Maths                            |  |  |
| different subjects           |              | 4) Mr. Wananje Gautam Lalu - Marathi                                 |  |  |
|                              |              | 5) Smt. Kadam Kanchan Sanket - EVS                                   |  |  |