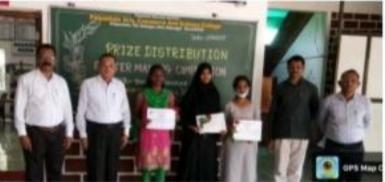

# (1) Poster Making Competition 02-10-2021

On the occasion of the birth anniversary of the Father of the Nation Mahatma Gandhi and LalBahadurShastri, under the head of "Swachha Bharat Abhiyan" the IQAC with collaboration of Cultural Activities and Marathi department of the college organized Poster Making Competition on 02-10-2021. Total 25 students participated in the said competition. Prof. Gorivale, Principal, Anjanvel High school were present as Chief guest. The prise distribution ceremony was held on 25<sup>th</sup> October, 2021. The winners were facilitated with Certificate and Cash prizes of Rs. 1501, 1001 and Rs. 501 consequently by the Principal Dr. R.G. Jadhav.