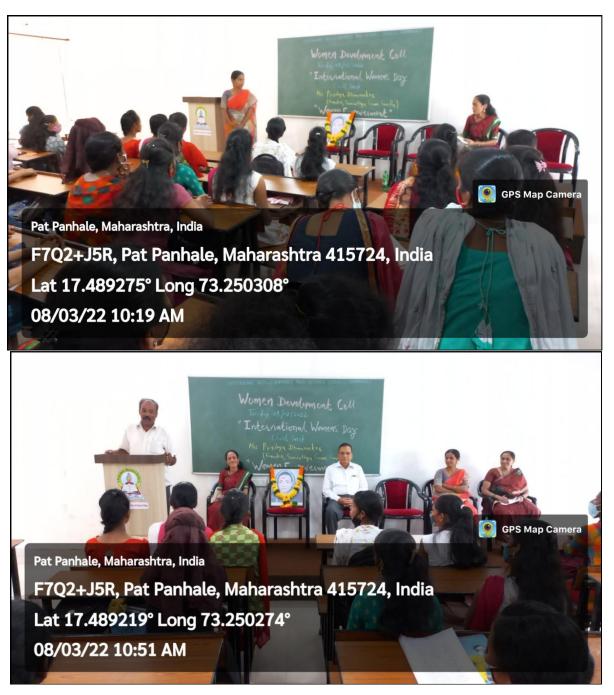

peech on the occasion of International Women's Day.

Day & Date: Tuesday, 8<sup>Th</sup> March, 2022

Theme: Empowerment of Women

Venue: Conference Room (SYBCOM Classroom)

• Time: 9:30 AM

We would like to cordially invite you to deliver a lecture in our College for the same and grace the occasion. We would be grateful if you be part of the ceremony and share your expertise on the theme.

Kindly confirm your acceptance for the date and looking forward to hearing from you.

Thanking you,

Prof. Trishala S. Sable/ Choughule,

Co-Ordinator,

Women Development Cell

Dr. R. G. Jadhav (Dr. R. G. Jadhav)

Propanhale Education Society's Patpanhale Arts, Commerce & Science College Ratpanhale, Tal. Guhagar, Dist. Rather Line, S.)

Tal.Guhagar Dist.Ratnagiri

## **Snapshots of the Event**



















Pat Panhale, Maharashtra, India

08/03/22 10:14 AM

Lat 17.489236° Long 73.250288°

F7Q2+J5R, Pat Panhale, Maharashtra 415724, India













## **Attendance**

| Page no.:/ Date: / / /                                                                                                                                                                                                                                                                                                                                                                                                                                                                                                                                                                                              |
|------------------------