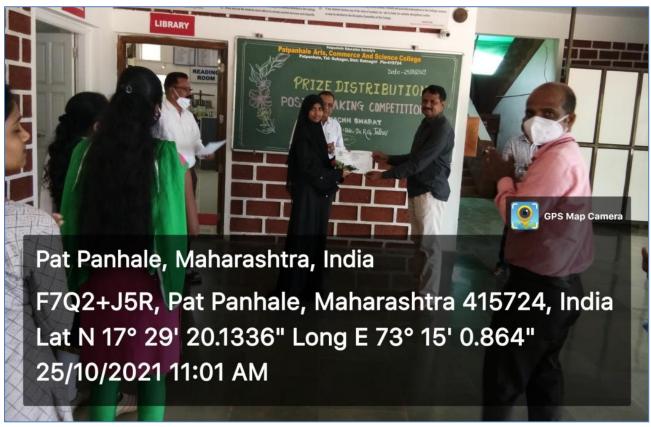

# (1) Poster Making Competition 02-10-2021

On the occasion of the birth anniversary of the Father of the Nation Mahatma Gandhi and LalBahadurShastri, under the head of "Swachha Bharat Abhiyan" the IQAC with collaboration of Cultural Activities and Marathi department of the college organized Poster Making Competition on 02-10-2021. Total 25 students participated in the said competition. Prof. Gorivale, Principal, Anjanvel High school were present as Chief guest. The prise distribution ceremony was held on 25<sup>th</sup> October, 2021. The winners were facilitated with Certificate and Cash prizes of Rs. 1501, 1001 and Rs. 501 consequently by the Principal Dr. R.G. Jadhav.