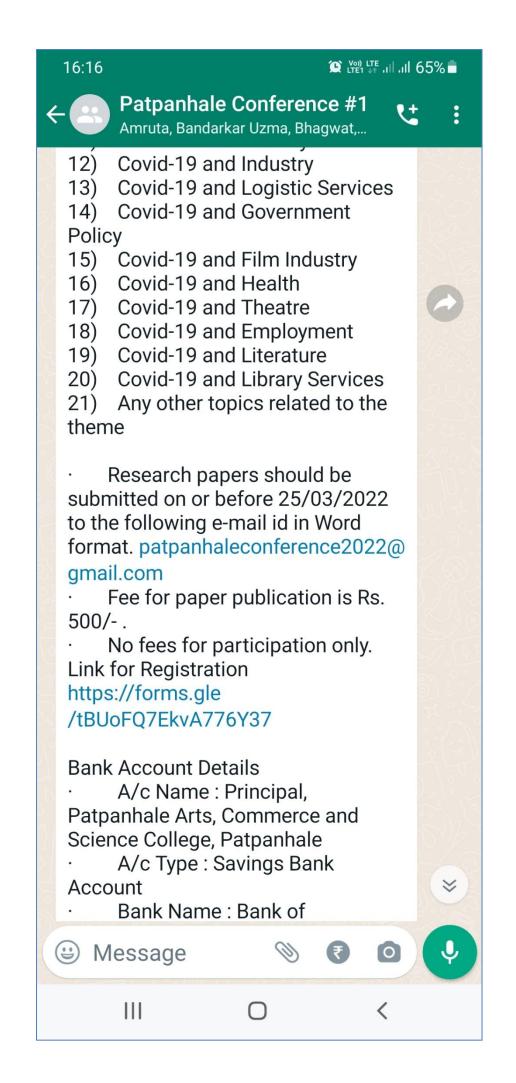

|    | Abhiyan"                                                                                                   |                                                                    |                                                                                                                                                                                                                                                                                                                                                                               |
|----|------------------------------------------------------------------------------------------------------------|--------------------------------------------------------------------|-------------------------------------------------------------------------------------------------------------------------------------------------------------------------------------------------------------------------------------------------------------------------------------------------------------------------------------------------------------------------------|
| 5  | To organise "Health and Hygiene programmes"                                                                | 26-10-2021<br>to<br>02-11-2021<br>20-02-2022<br>29-03-2022         | <ol> <li>Conducted Vaccination Programme. Govt. of<br/>Maharashtra set a Google link to collect data of<br/>students regarding vaccination. In all 56 students and<br/>villagers have been vaccinated in the camp.</li> <li>Surya Namaskar Programme – Sun Salutation<br/>Programme</li> <li>Blood Donation Programme wherein 12 blood bags<br/>collected.</li> </ol>         |
| 6  | To conduct constitutional obligations Programmes: values, rights, duties and responsibilities of citizens. | 18-11-2021<br>23-11-2021<br>26-11-2021<br>25-01-2022<br>25-01-2022 | <ol> <li>Formation of Election Literacy club of the college.</li> <li>Organized Voters Awareness Programme.</li> <li>Celebration of Constitution Day</li> <li>Observed National Voters Day.</li> <li>Organized Elocution Competition</li> </ol>                                                                                                                               |
| 7  | To apply for ANGC<br>Scholarship                                                                           | 11-12-2021                                                         | <ul> <li>Received letter for ANGC for applications from<br/>students. Circulated notice among the students.<br/>Received 13 applications from the students. Sent to<br/>ANGC for approval. Received sanction letter and list of<br/>students along with scholarship cheques. Distribution of<br/>cheques among the students. Sent acknowledgement<br/>to the ANGC.</li> </ul> |
| 8  | To organize<br>National Webinar on<br>Tourism                                                              | 24,25-01-<br>2022                                                  | The Two Days National Webinar of Tourism held in 24 and 25 January, 2022 collaboration with Patpanhale Arts, Commerce & Science College and with ICS College, Khed                                                                                                                                                                                                            |
| 9  | To organise various<br>Competitions under<br>"Commerce Fest"<br>as best practices                          | 23 to 26<br>February,<br>2022                                      | <ol> <li>Commerce Quiz Competition</li> <li>Power Point Presentation Competition</li> <li>Book Review Competition</li> <li>Traditional Menu Competition</li> </ol>                                                                                                                                                                                                            |
| 10 | To conduct Students Satisfaction Survey (SSS)for the academic year 2021-22                                 | February<br>2022                                                   | SSS Link prepared and sent to WhatsApp groups of all classes. Survey analyzed and the report put before IQAC and CDC.                                                                                                                                                                                                                                                         |
| 11 | To conduct Gender<br>Equality<br>Programmes under<br>Women<br>Development Cell                             | 2021-22                                                            | <ol> <li>Orientation of girls students</li> <li>Book Review Competition</li> <li>Traditional Menu Competition</li> <li>Sports Competitions</li> <li>Groups dance competition</li> <li>Guest lecture on Women Empowerment</li> <li>Street Play</li> <li>Guest lecture on Women Empowerment</li> </ol>                                                                          |
| 12 | To organise national e- Conference                                                                         | 05-04-2022                                                         | Organized One Day Interdisciplinary National Conference on Impact of Covid-19 on Indian Economy Date: Tuesday, 05/04/2022 Online - ZOOM platform 10:00 a.m. On the Occasion of 75 years of India's Independence                                                                                                                                                               |
|    | To conduct Feedback of Stakeholders for the academic year 2021-22                                          | March-April<br>2022                                                | Collected feedback from Students, Teachers, and Alumni. Not a single employer responded to their feedback due to technical issue.                                                                                                                                                                                                                                             |
|    | To continue                                                                                                |                                                                    | Due to CORONA pandemic it could not carried out during                                                                                                                                                                                                                                                                                                                        |