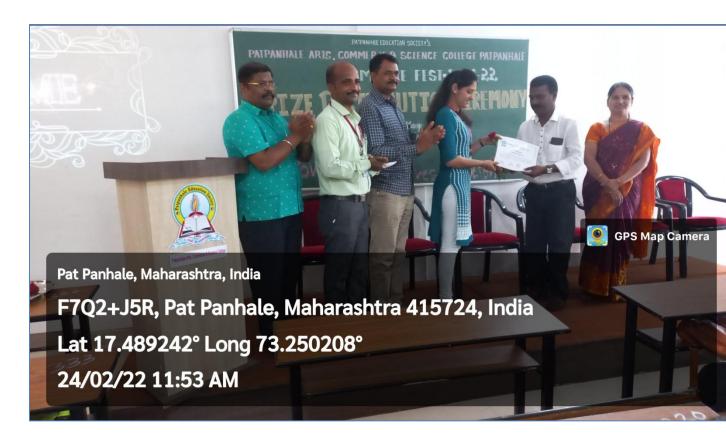

(1)
IQAC Minutes

View

(2)
CDC Minutes
View

Principal

Patpannale Arts Commerce & Science College
Shringartall Tal. Guhagar

Dist. Ratnagiri 415724 (Maharashtra)