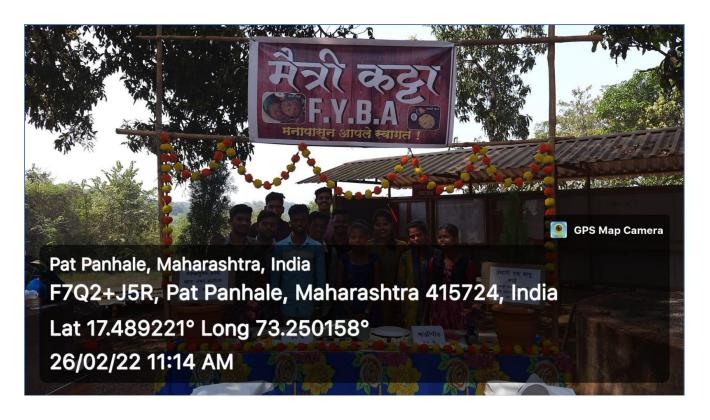

(1)
IQAC Minutes

View

(2)
CDC Minutes
View

Principal

Patpannale Arts Commerce & Science College
Shringartall Tal. Guhagar

Dist. Ratnagiri 415724 (Maharashtra)