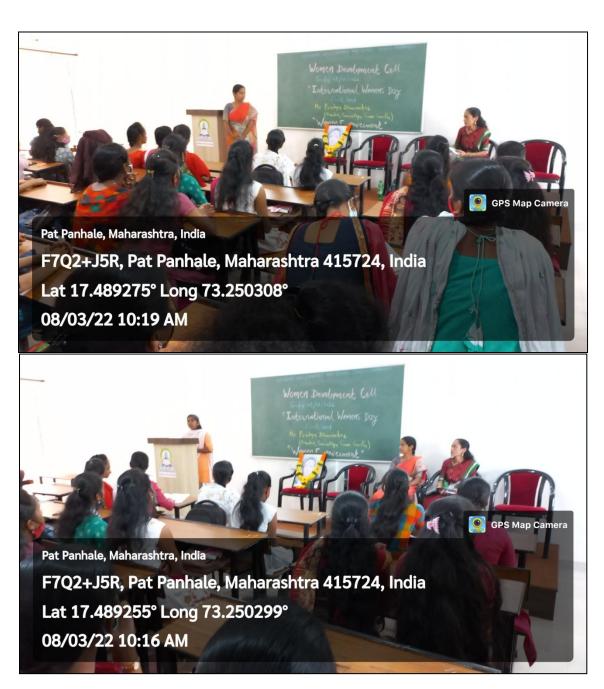

h on the occasion of International Women's Day.

Day & Date: Tuesday, 8<sup>Th</sup> March, 2022

Theme: Empowerment of Women

Venue: Conference Room (SYBCOM Classroom)

• Time: 9:30 AM

We would like to cordially invite you to deliver a lecture in our College for the same and grace the occasion. We would be grateful if you be part of the ceremony and share your expertise on the theme.

Kindly confirm your acceptance for the date and looking forward to hearing from you.

Thanking you,

Prof. Trishala S. Sable/ Choughule,

Co-Ordinator,

Women Development Cell

Dr. R. G. Jadhav (Dr. R. G. Jadhav)

Propanhale Education Society's Patpanhale Arts, Commerce & Science College Ratpanhale, Tal. Guhagar, Dist. Rather Line, S.)

Tal.Guhagar Dist.Ratnagiri

## **Snapshots of the Event**



















Pat Panhale, Maharashtra, India

08/03/22 10:14 AM

Lat 17.489236° Long 73.250288°

F7Q2+J5R, Pat Panhale, Maharashtra 415724, India













## **Attendance**

| Page no.:/ Date: / / /                                                                                                                                                                                                                                                                                                                                                                                                                                                                                                                                                                                              |
|----------------------------