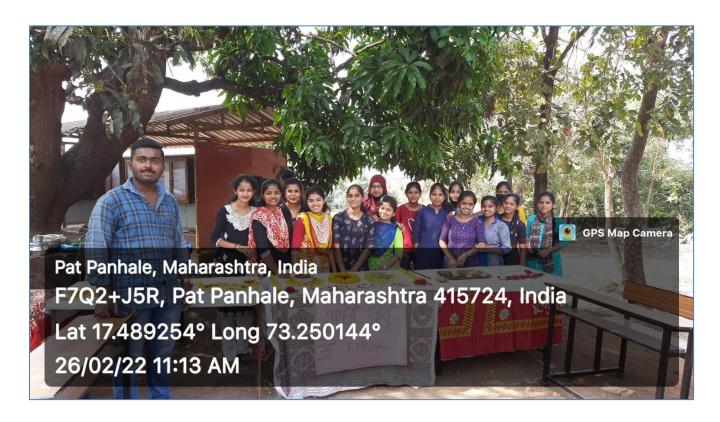

# "Swachha Bharat Abhiyan"

| Sr. No. | Date       | Particulars                 |  |
|---------|------------|-----------------------------|--|
| 1       | 02-10-2021 | Poster Making Competition   |  |
| 2       | 07-03-2022 | Plantation and Conservation |  |
| 3       |            |                             |  |
| 4       |            |                             |  |

# (1) Poster Making Competition 02-10-2021

On the occasion of the birth anniversary of the Father of the Nation Mahatma Gandhi and LalBahadurShastri, under the head of "Swachha Bharat Abhiyan" the IQAC with collaboration of Cultural Activities and Marathi department of the college organized Poster Making Competition on 02-10-2021. Total 25 students participated in the said competition. Prof. Gorivale, Principal, Anjanvel High school were present as Chief guest. The prise distribution ceremony was held on 25<sup>th</sup> October, 2021. The winners were facilitated with Certificate and Cash prizes of Rs. 1501, 1001 and Rs. 501 consequently by the Principal Dr. R.G. Jadhav.