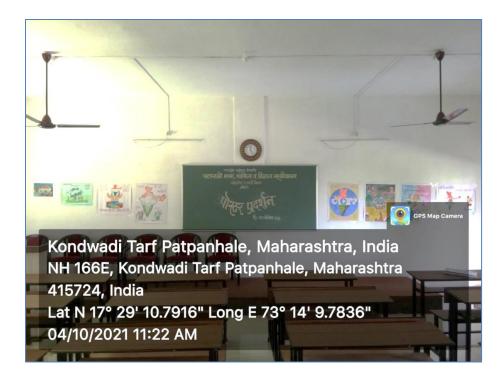

# (1) Poster Making Competition 02-10-2021

On the occasion of the birth anniversary of the Father of the Nation Mahatma Gandhi and LalBahadurShastri, under the head of "Swachha Bharat Abhiyan" the IQAC with collaboration of Cultural Activities and Marathi department of the college organized Poster Making Competition on 02-10-2021. Total 25 students participated in the said competition. Prof. Gorivale, Principal, Anjanvel High school were present as Chief guest. The prise distribution ceremony was held on 25<sup>th</sup> October, 2021. The winners were facilitated with Certificate and Cash prizes of Rs. 1501, 1001 and Rs. 501 consequently by the Principal Dr. R.G. Jadhav.

# "Swachha Bharat Abhiyan"

| Sr. No. | Date       | Particulars                 |  |
|---------|------------|-----------------------------|--|
| 1       | 02-10-2021 | Poster Making Competition   |  |
| 2       | 07-03-2022 | Plantation and Conservation |  |
| 3       |            |                             |  |
| 4       |            |                             |  |