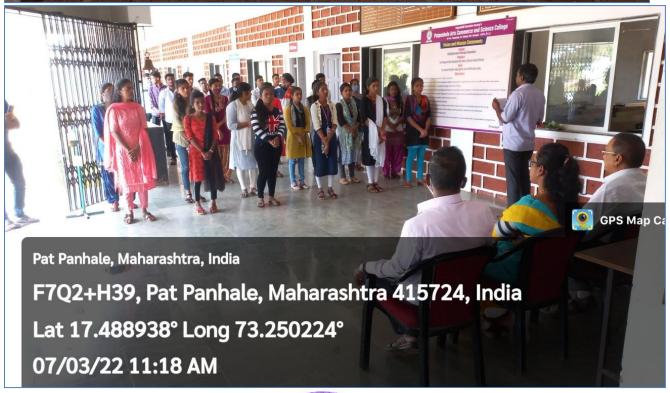

# "Swachha Bharat Abhiyan"

| Sr. No. | Date       | Particulars                 |  |
|---------|------------|-----------------------------|--|
| 1       | 02-10-2021 | Poster Making Competition   |  |
| 2       | 07-03-2022 | Plantation and Conservation |  |
| 3       |            |                             |  |
| 4       |            |                             |  |

# (1) Poster Making Competition 02-10-2021

On the occasion of the birth anniversary of the Father of the Nation Mahatma Gandhi and LalBahadurShastri, under the head of "Swachha Bharat Abhiyan" the IQAC with collaboration of Cultural Activities and Marathi department of the college organized Poster Making Competition on 02-10-2021. Total 25 students participated in the said competition. Prof. Gorivale, Principal, Anjanvel High school were present as Chief guest. The prise distribution ceremony was held on 25<sup>th</sup> October, 2021. The winners were facilitated with Certificate and Cash prizes of Rs. 1501, 1001 and Rs. 501 consequently by the Principal Dr. R.G. Jadhav.